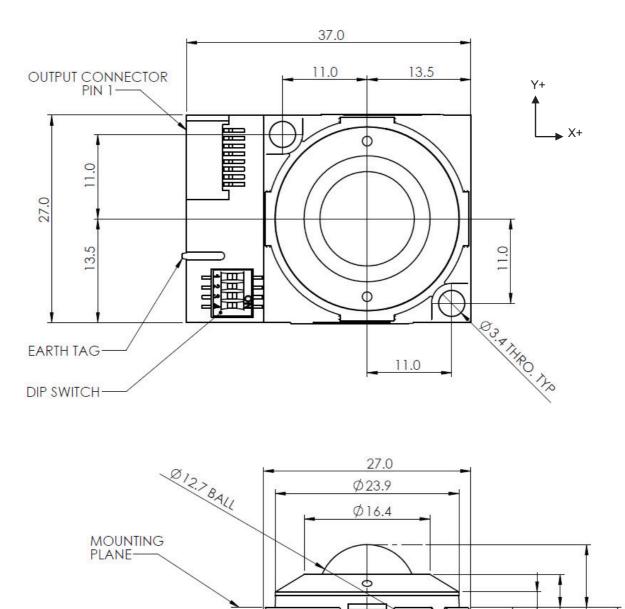

## 7. DIMENSION DRAWING

Dimensional drawing specifies factory default orientation.

All dimensions are in mm unless otherwise stated.

Tolerances +/- 0.2mm unless otherwise stated

Please note that an IGES model is available on request. Please contact your local sales office for more information.