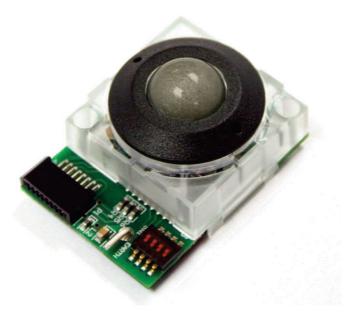

### 1. **DESCRIPTION**

Utilizing the latest and most advanced laser tracking technology, the X13 series laser Trackerball<sup>™</sup> is an extremely high specification, contact-less device, ideal for the most demanding of cursor control applications.

The laser tracking engine provides accurate cursor motion at all speeds, combining the benefits of solid state sensing (no moving parts except the ball) with the aesthetics, functionality and performance associated with the Cursor Controls product range.

The design incorporates a removable top ring as standard to allow for easy cleaning, decontamination, sterilisation and maintenance - ensuring continued optimum performance and operation under the harshest of conditions.

The X13 series trackballs are available with a variety of electrical outputs, tracking force options, and sealing capabilities up to IP68.

The trackball has been designed to be back of panel mounted as part of OEM keyboards and consoles