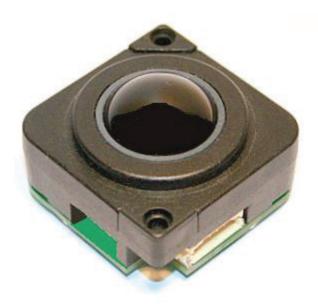

### 1. DESCRIPTION

The P25 Compact Series are rugged professional trackballs ideal for use in the most demanding of applications where space is at a premium. The compact series incorporates the same proven technology found in the well-established P38 trackball range, providing the user with the same high specification trackballs in a smaller package. High-grade stainless steel shafts and bearings ensure a solid and precise pointer control while the patented floating seal technology limits ingress of aqueous solutions and particulates. The P25 Compact Series trackballs have been designed to be back of panel mounted as part of OEM keyboards and consoles