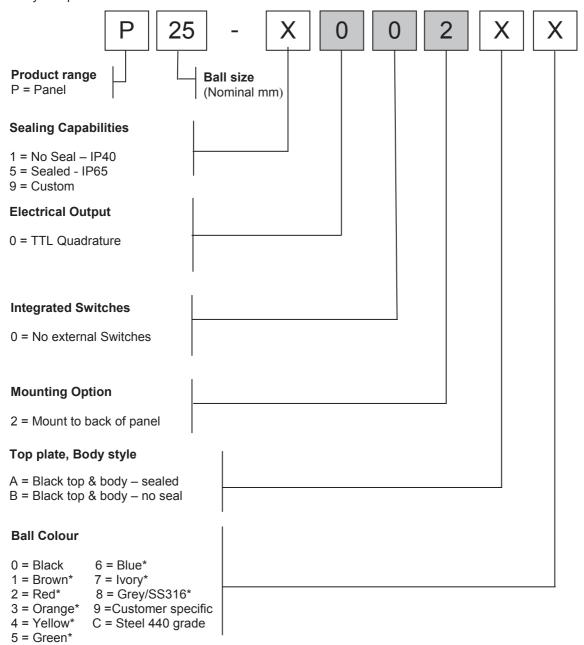

### 7. PRODUCT ORDERING CODE SYSTEM

Please construct your standard P25 Compact Series product ordering code by selecting the numbers and letters to suit your specification:

### 7.1 Ordering Example

**P25-5002A0**: Panel 25mm, sealed - IP65, TTL Quadrature, no external switches, mount to back of panel, black top & body – sealed IP65, black ball.