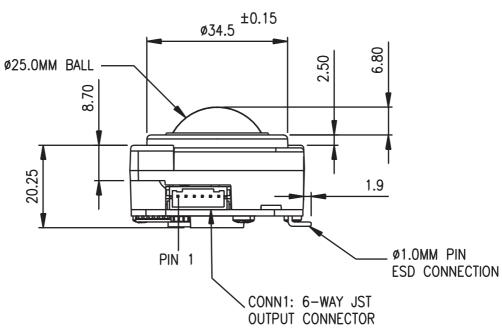

## **6. OUTLINE DRAWING**

Dimensional drawing specifies factory default orientation.

All dimensions are in mm unless otherwise stated.

Tolerances +/- 0.2mm unless otherwise stated

Please note that an IGES model is available on request. Please contact your local sales office for more information.