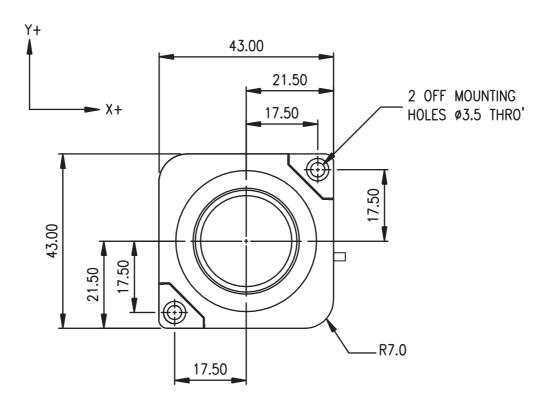

## **6. OUTLINE DRAWING**

Dimensional drawing specifies factory default orientation.

All dimensions are in mm unless otherwise stated.

Tolerances +/- 0.2mm unless otherwise stated

Please note that an IGES model is available on request. Please contact your local sales office for more information.