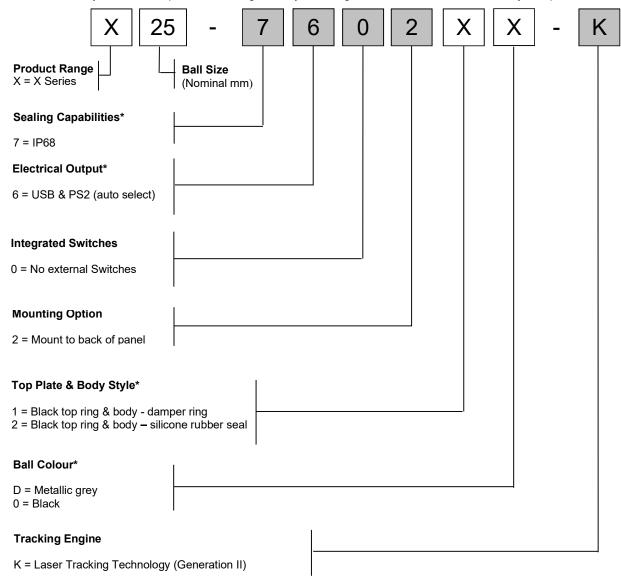

## 8. PRODUCT ORDERING CODE SYSTEM

Please construct your standard product ordering code by selecting the numbers and letters to suit your specification:

<sup>\*</sup>For further options please contact your local sales representative

# 8.1 Ordering Example

**X25-76021D-K**: X25, IP68, USB & PS/2, no external switches integrated, mount to back of panel, black top ring & body - damper ring, metallic grey ball, laser tracking technology (Generation II).