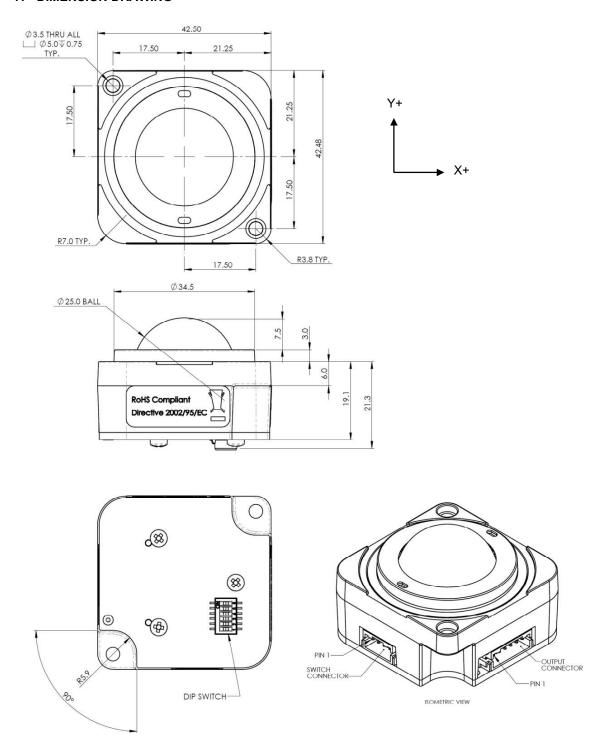

## 7. DIMENSION DRAWING

Dimensional drawing specifies factory default orientation.

All dimensions are in mm unless otherwise stated.

Tolerances +/- 0.25mm unless otherwise stated

Please note that an IGES model is available on request. Please contact your local sales office for more information.