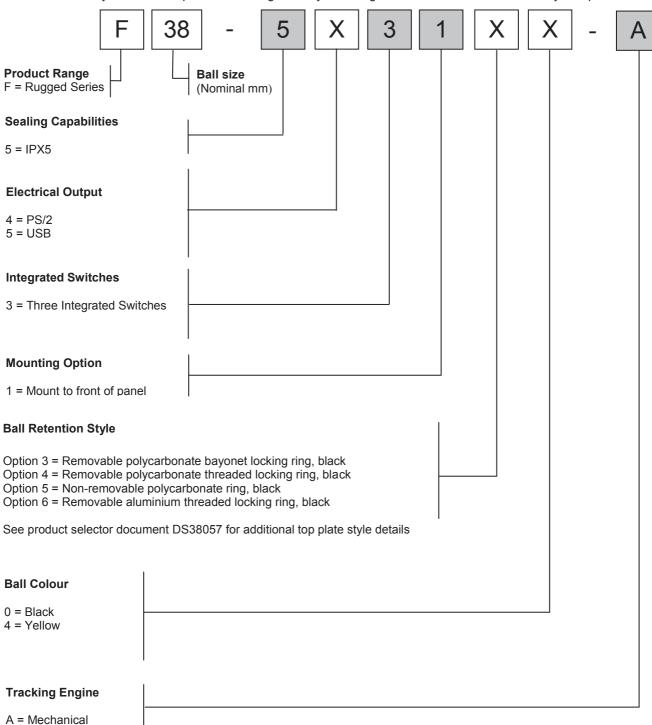

### 8 PRODUCT ORDERING CODE SYSTEM

Please construct your standard product ordering code by selecting the numbers and letters to suit your specification:

For further options on ball colours and top plate styles please contact your local sales representative

### 8.1 Ordering Example

**F38-553130-A:** F38 Rugged Series, IPX5, USB, 3 integrated switches, mount to front of panel, removable polycarbonate bayonet locking ring, and black ball.