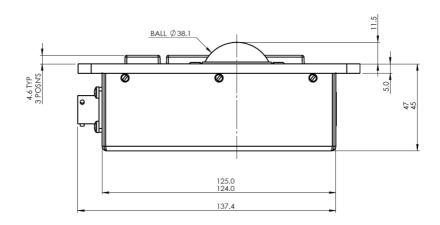

### **6 OUTLINE DRAWING**

Dimensional drawing specifies factory default orientation.

All dimensions are in mm unless otherwise stated.

Tolerances +/- 0.2mm unless otherwise stated

Please note that an IGES model is available on request. Please contact your local sales office for more information.