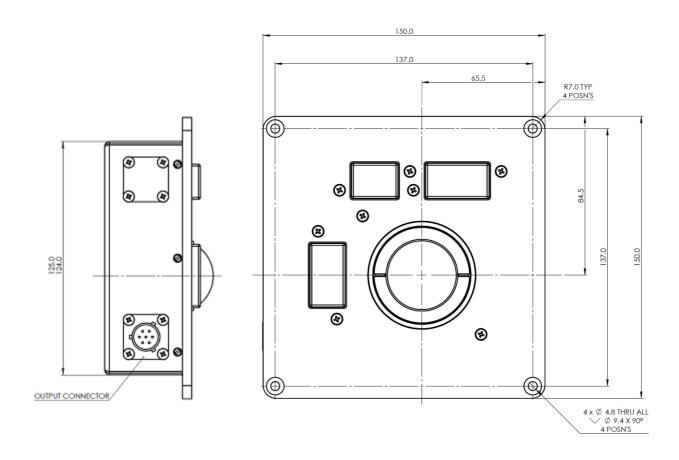

### **6 OUTLINE DRAWING**

Dimensional drawing specifies factory default orientation.

All dimensions are in mm unless otherwise stated.

Tolerances +/- 0.2mm unless otherwise stated

Please note that an IGES model is available on request. Please contact your local sales office for more information.