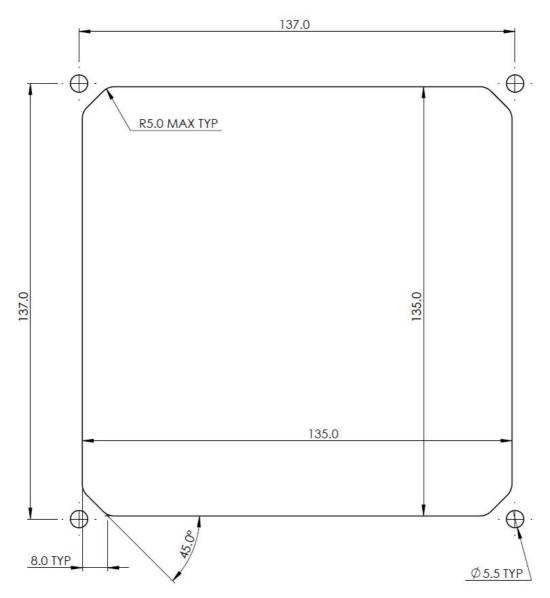

hand is in contact with the surface of the ball). This feature eliminates any unwanted cursor motion resulting from ball movement caused by external shocks or vibrations.

The F38 Series trackball module can also be configured with various top plate styles providing options on ball tracking force and illumination for use in low light environments.

The trackball module has been designed to be front of panel mounted as part of a rugged keyboard/console.



### **6 OUTLINE DRAWING**





Dimensional drawing specifies factory default orientation.

All dimensions are in mm unless otherwise stated.

Tolerances +/- 0.2mm unless otherwise stated

Please note that an IGES model is available on request. Please contact your local sales office for more information.



# 7 RECOMMENDED PANEL CUT-OUT



Figure 6: Recommended Panel Cut-out



### 8 PRODUCT ORDERING CODE SYSTEM

Please construct your standard product ordering code by selecting the numbers and letters to suit your specification:



For further options on ball colours and top plate styles please contact your local sales representative

### 8.1 Ordering Example

**F38-553130-A:** F38 Rugged Series, IPX5, USB, 3 integrated switches, mount to front of panel, removable polycarbonate bayonet locking ring, and black ball.