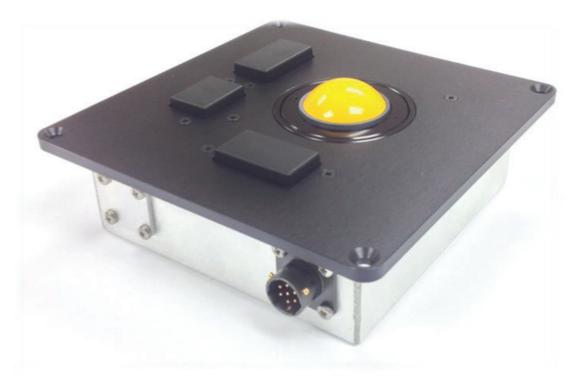

# F38 Series – Rugged Trackball Module, USB or PS/2, 3 Switches

Figure 1: CCL F-Series Trackball module

## 1 DESCRIPTION

The F38 Series trackball module is a high specification human interface device designed to operate in extremely demanding environments where reliability and robustness are essential.

The module is supplied with three integrated switches which provide the conventional left, middle and right button functionality found in commercial trackballs/mice. Alternatively, the number and position of the switches can be selected as part of a custom solution.

The unique aluminium construction provides excellent impact strength, electrical shielding, and environmental protection, making the trackball an all-round robust solution for the most demanding of military, marine and aerospace applications.

High-grade stainless steel shafts and bearings ensure a solid and precise pointer control.

The trackball module also includes the Cursor Controls Ltd patent protected anti-vibration technology which ensures that only intended ball movements are transmitted to the host system (i.e. when the user's hand is in contact with the surface of the ball). This feature eliminates any unwanted cursor motion resulting from ball movement caused by external shocks or vibrations.

The F38 Series trackball module can also be configured with various top plate styles providing options on ball tracking force and illumination for use in low light environments.

The trackball module has been designed to be front of panel mounted as part of a rugged keyboard/console.