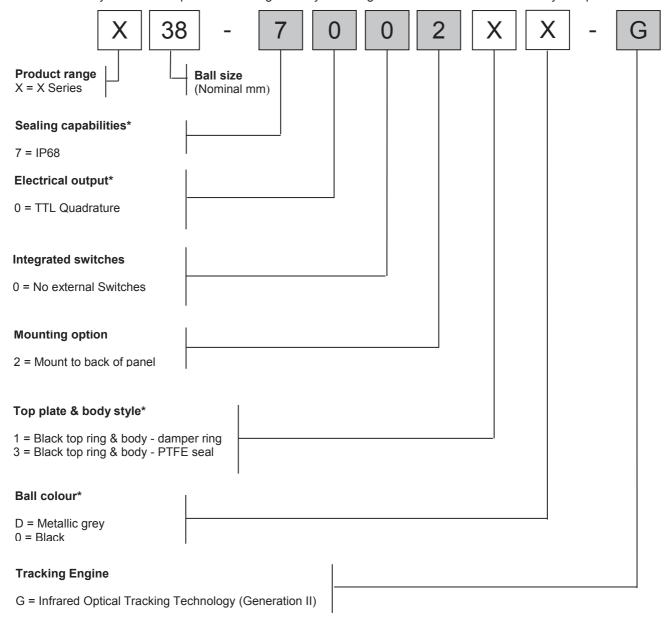

### 8. PRODUCT ORDERING CODE SYSTEM

Please construct your standard product ordering code by selecting the numbers and letters to suit your specification:

<sup>\*</sup>For further options please contact your local sales representative

#### 8.1 Ordering Example

**X38-70021D-G**: X38, IP68, TTL Quadrature, no external switches integrated, mount to back of panel, black top ring & body - damper ring, metallic grey ball, infrared optical tracking technology (Generation II).

**X38-700230-G**: X38, IP68, TTL Quadrature, no external switches integrated, mount to back of panel, black top ring & body – PTFE seal, black ball, infrared optical tracking technology (Generation II).