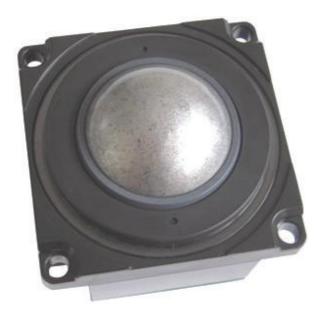

#### 1. DESCRIPTION

Utilizing the latest and most advanced infrared optical tracking technology, the X38 Series optical Trackerball™ is an extremely high specification, contact-less device, ideal for the most demanding of cursor control applications.

The design incorporates a removable top ring as standard to allow for easy cleaning, decontamination, sterilisation and maintenance - ensuring continued optimum performance and operation under the harshest of conditions.