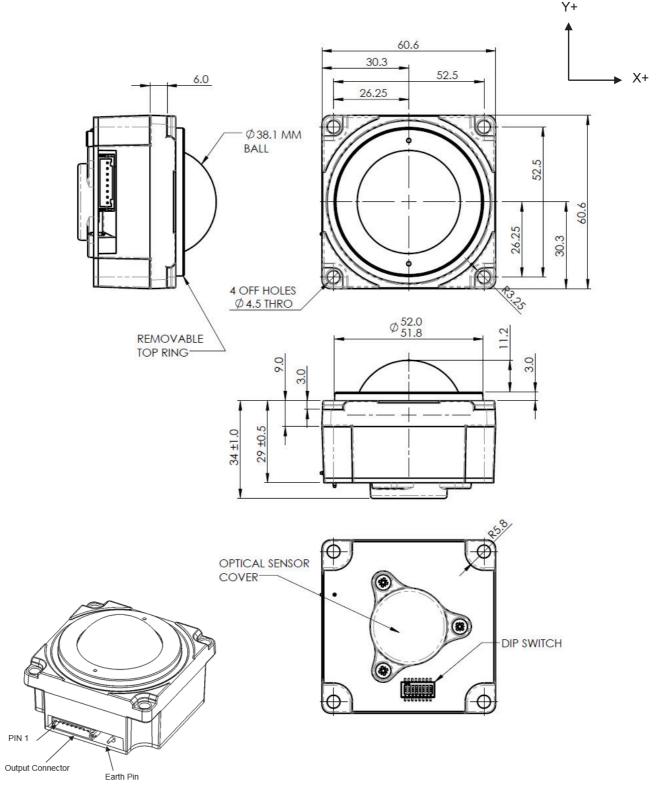

## 7. DIMENSION DRAWING

Dimensional drawing specifies factory default orientation.

All dimensions are in mm unless otherwise stated.

Tolerances +/- 0.25mm unless otherwise stated

Please note that an IGES model is available on request. Please contact your local sales office for more information.