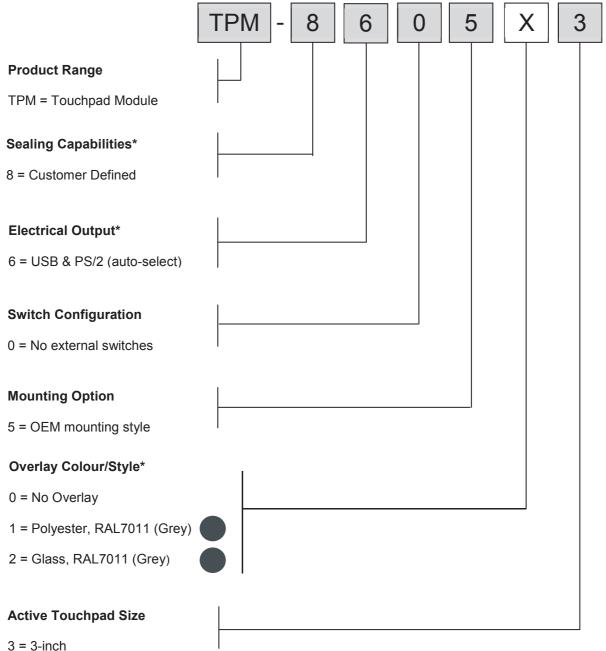

#### **10. PRODUCT ORDERING CODE SYSTEM**

Please construct your standard product ordering code by selecting the numbers and letters to suit your specification:

5 – 5-шсп

\*For further options please contact your local sales representative.

#### 10.1.Ordering Example

**TPM-860513**: Touchpad, Customer defined sealing, USB & PS/2 Interface, no external switches, OEM style, RAL7011 polyester overlay, 3-inch.