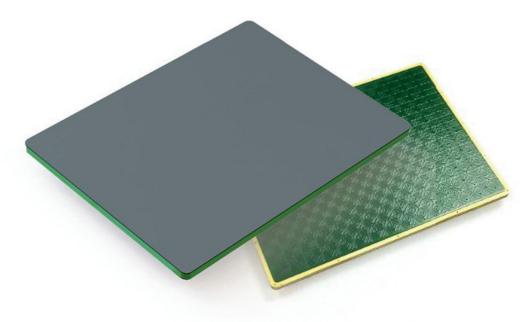

# TPM Series: OEM Touchpad Module, 3-inch, USB & PS/2

Figure 1: OEM Touchpad Module

#### 1. **DESCRIPTION**

Utilizing the latest and most advanced touch sensing technology, the TPM Series touchpad module is an extremely high specification pointing device, ideal for the most demanding of cursor control applications. The device provides both conventional X and Y-axis cursor movement with plug-and-play, multi-finger gesture support for enhanced user interaction. The mutual-capacitance based tracking engine combines the benefits of solid state sensing (no moving parts) with the precision, functionality and performance associated with the Cursor Controls product range. The unit has been designed to be panel mounted as part of OEM keyboards and consoles.