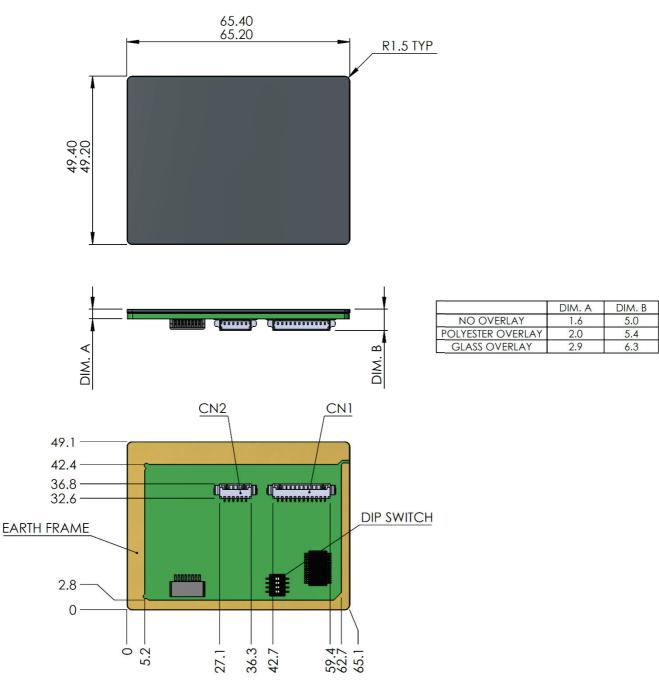

## 8. TOUCHPAD DIMENSION DRAWING

Dimensional drawing specifies factory default orientation. All dimensions are in mm unless otherwise stated.

Tolerances +/- 0.2mm unless otherwise stated

Please note that an IGES model is available on request. Please contact your local sales office for more information.