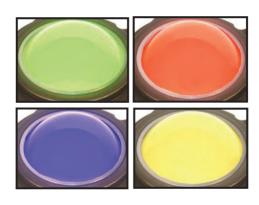

## 1. DESCRIPTION

The P25 Compact Series backlit trackballs are high specification devices ideal for use in the most demanding of applications where space is at a premium. The compact series incorporates the same proven technology found in the well-established P38 trackball range, providing the user with the same high specification trackballs in a smaller package. The trackballs are available in a variety of backlit ball colours including blue, green, red, white and yellow. High-grade stainless steel shafts and bearings ensure a solid and precise pointer control while the patented floating seal technology limits ingress of aqueous solutions and particulates.