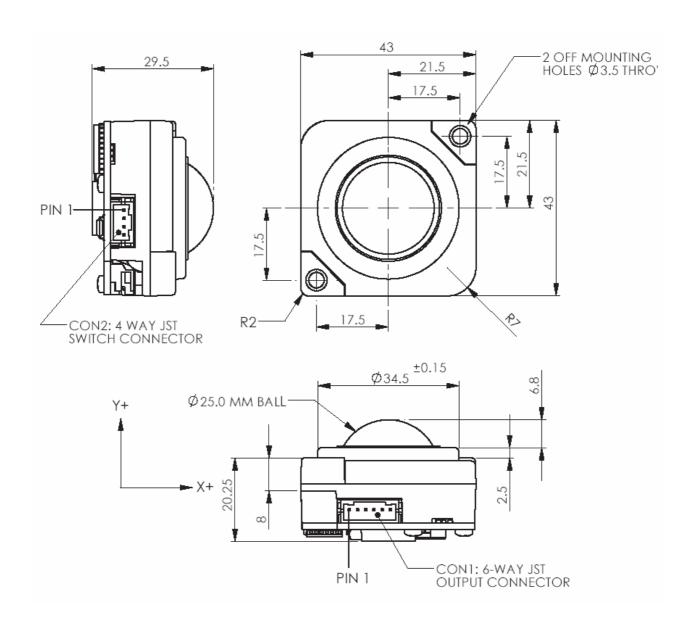

# 7. OUTLINE DRAWING

Dimensional drawing specifies factory default orientation.

All dimensions are in mm unless otherwise stated.

Tolerances +/- 0.2mm unless otherwise stated

Please note that an IGES model is available on request. Please contact your local sales office for more information.