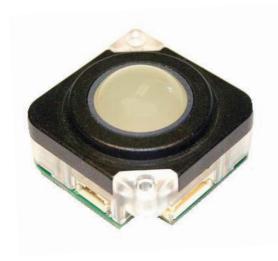

# P25 Compact Series - Ø25mm Panel Mount Backlit Trackball, USB & PS/2 Outputs

## 1. DESCRIPTION

The P25 Compact Series backlit trackballs are high specification devices ideal for use in the most demanding of applications where space is at a premium. The compact series incorporates the same proven technology found in the well-established P38 trackball range, providing the user with the same high specification trackballs in a smaller package. The trackballs are available in a variety of backlit ball colours including blue, green, red, white and yellow. High-grade stainless steel shafts and bearings ensure a solid and precise pointer control while the patented floating seal technology limits ingress of aqueous solutions and particulates.