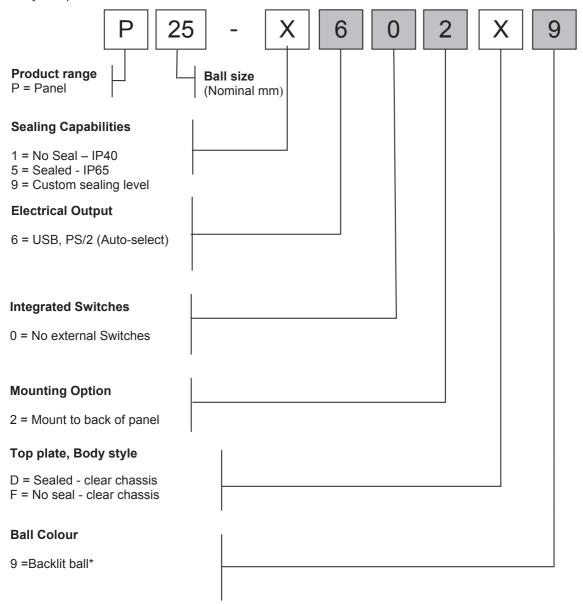

## 8. PRODUCT ORDERING CODE SYSTEM

Please construct your standard P25 Compact Series product ordering code by selecting the numbers and letters to suit your specification:

<sup>\*</sup> Consult sales office for backlit ball colour options

# 8.1 Ordering Example

**P25-5602D9**: Panel 25mm, sealed - IP65, USB, PS/2 output, no external switches, mount to back of panel, sealed – clear chassis, backlit ball

**P25-1602F9**: Panel 25mm, no seal – IP40, USB, PS/2 output, no external switches, mount to back of panel, no seal – clear chassis, backlit ball