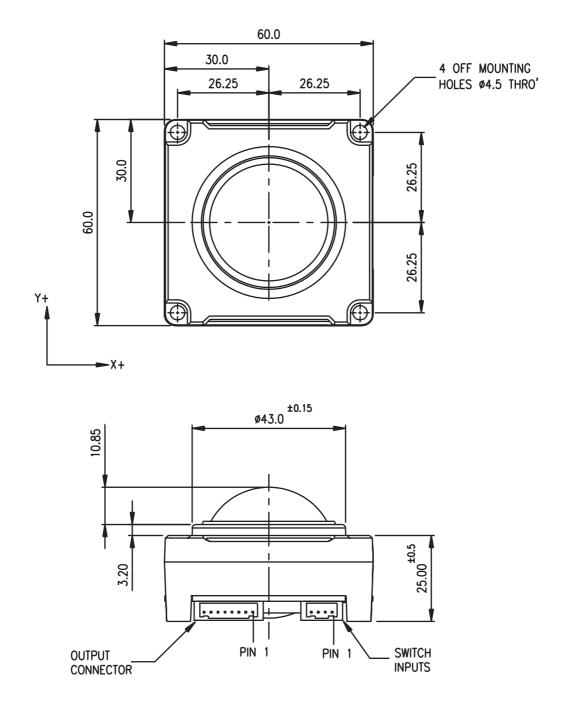

## 7. OUTLINE DRAWING

Dimensional drawing specifies factory default orientation.

All dimensions are in mm unless otherwise stated.

Tolerances +/- 0.2mm unless otherwise stated

Please note that an IGES model is available on request. Please contact your local sales office for more information.