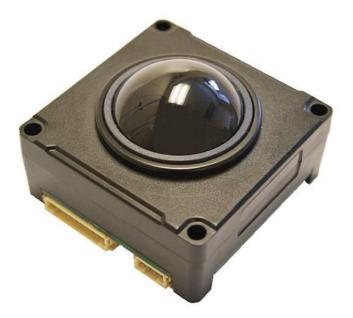

## 1. DESCRIPTION

The P38 Compact Series are high specification, professional trackballs for use in demanding environments. High-grade stainless steel shafts and bearings ensure a solid and precise pointer control while the patented floating seal technology limits ingress of aqueous solutions and particulates.

A choice of top plate and chassis configurations are available to provide various options on sealing, backlighting, bezel diameters and installation.

The unit has been designed to be back of panel mounted as part of OEM keyboards and consoles.