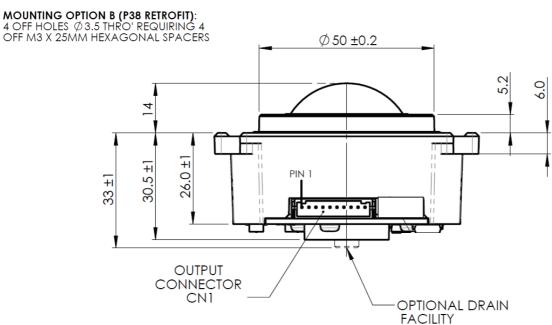

### 7. DIMENSION DRAWING

All dimensions are in mm unless otherwise stated.

Tolerances +/- 0.2mm unless otherwise stated

Please note that an IGES model is available on request. Please contact your local sales office for more information.