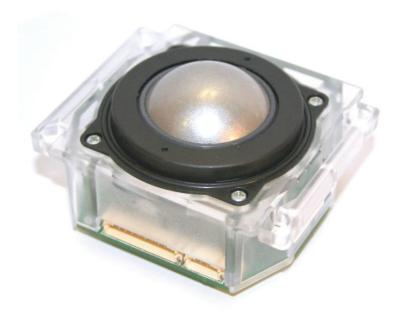

#### 1. DESCRIPTION

Utilizing the latest and most advanced infra-red optical tracking technology, the L38 Series Trackerball™ is an extremely high specification, contact-less device, ideal for the most demanding of cursor control applications. The infra-red optical tracking engine provides accurate cursor motion at all speeds, combining the benefits of solid state sensing (no moving parts except the ball) with the aesthetics, functionality and performance associated with the Cursor Controls product range.

L38 Series trackballs are available with a variety of electrical outputs, friction controls, and sealing options to IP68. The solid state design and removable ball feature allows the device to be subjected to extreme conditions and provides the user with the ability to wash down, decontaminate, and sterilise, making it the ideal trackball for a wide range of demanding applications and environments.

The unit has been designed to be back of panel mounted as part of OEM keyboards and consoles.