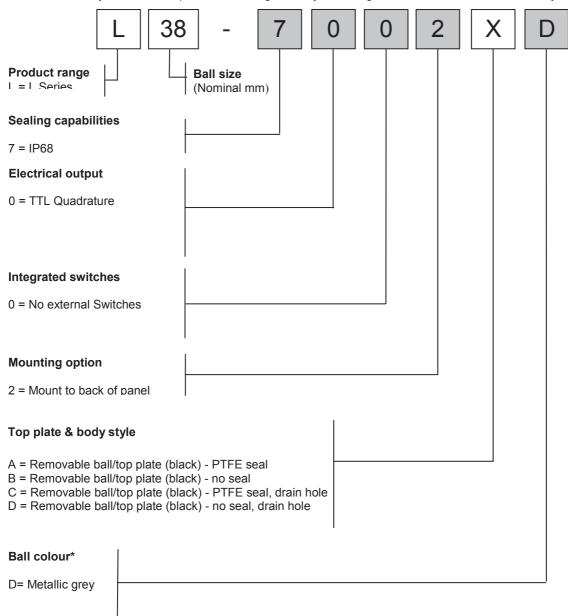

### 8. PRODUCT ORDERING CODE SYSTEM

Please construct your standard product ordering code by selecting the numbers and letters to suit your specification:

<sup>\*</sup> For further options on ball colours please contact your local sales representative

## 8.1 Ordering Example

L38-7002AD: L38 Series, IP68, TTL Quadrature, no switches, mount to back of panel, removable ball/top plate (black) - PTFE seal, metallic grey ball.

**L38-7002CD**: L38 Series, IP68, TTL Quadrature, no switches, mount to back of panel, removable ball/top plate (black) - PTFE seal, drain hole, metallic grey ball.