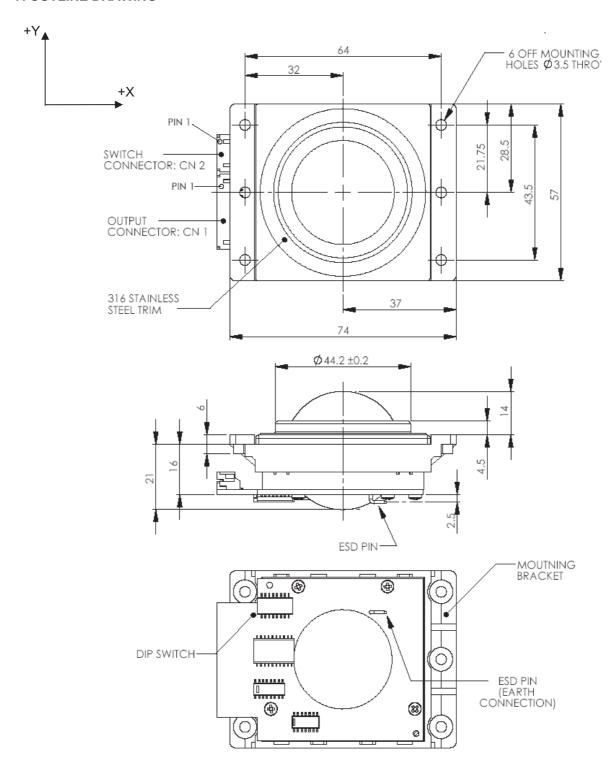

## 7. OUTLINE DRAWING

Dimensional drawing specifies factory default orientation.

All dimensions are in mm unless otherwise stated.

Tolerances +/- 0.2mm unless otherwise stated

Please note that an IGES model is available on request. Please contact your local sales office for more information.