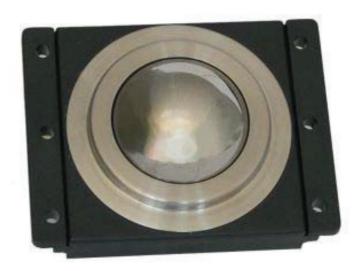

#### 1. DESCRIPTION

The P38 Series mechanical trackballs are high specification, professional devices for use in demanding environments.

High-grade stainless steel shafts and bearings ensure a solid and precise pointer control while the patented floating seal technology limits ingress of aqueous solutions and particulates.

The ball and trim are made from high quality stainless steel and provide extra protection in public access points where vandal attacks are commonplace. The optional anti-vandal kit also provides protection from high impacts of up to 10 Joules.

The unit has been designed to be back of panel mounted as part of OEM keyboards and consoles. .