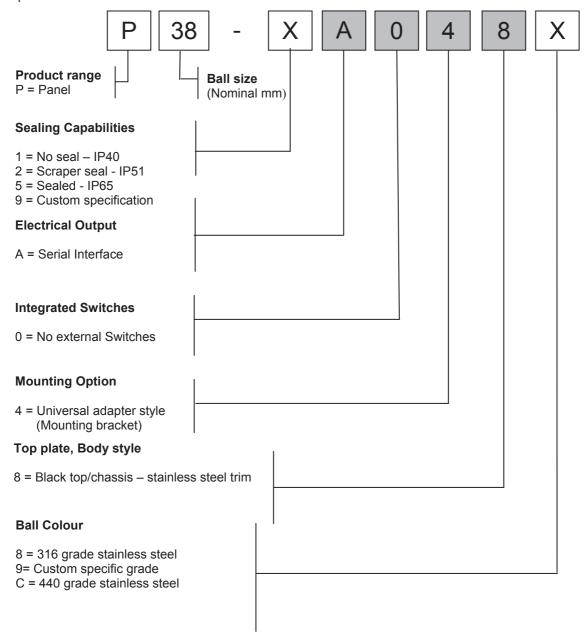

#### 8. PRODUCT ORDERING CODE SYSTEM

Please construct your standard P38 Series product ordering code by selecting the numbers and letters to suit your specification:

# 8.1 Ordering Example

**P38-5A048C**: Panel 38mm, sealed - IP65, serial interface, no switches, universal adapter style, black top plate/chassis – stainless steel trim, 440 stainless steel ball

**P38-1A0488**: Panel 38mm, no seal – IP40, serial interface, no switches, universal adapter style, black top plate/chassis – stainless steel trim, 316 stainless steel ball