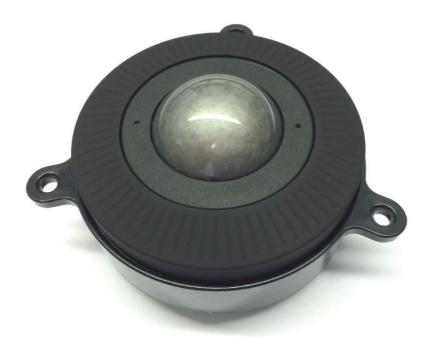

#### 1 DESCRIPTION

Utilizing the latest and most advanced optical tracking technology, the Z38 Series optical Trackerball™ is an extremely high specification, contact-less device, ideal for the most demanding of cursor control applications. The device provides both conventional X and Y-axis cursor movement with an additional Z-axis control wheel surrounding the ball. The optical tracking engine combines the benefits of solid state sensing (no moving parts except the ball) with the aesthetics, functionality and performance associated with the Cursor Controls product range. The unit has been designed to be back of panel mounted as part of OEM keyboards and consoles.