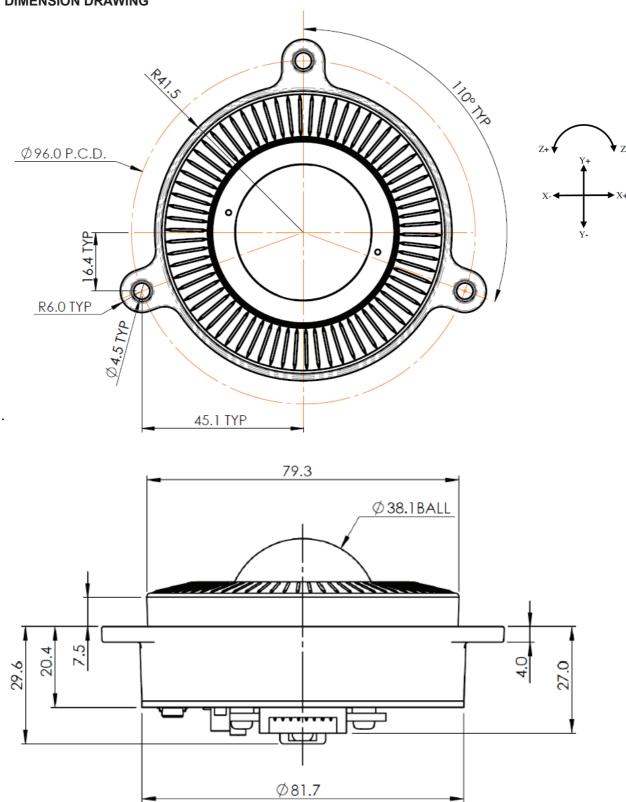

## **DIMENSION DRAWING**

Dimensional drawing specifies factory default orientation. All dimensions are in mm unless otherwise stated.

Tolerances +/- 0.2mm unless otherwise stated

Please note that an IGES model is available on request. Please contact your local sales office for more information.