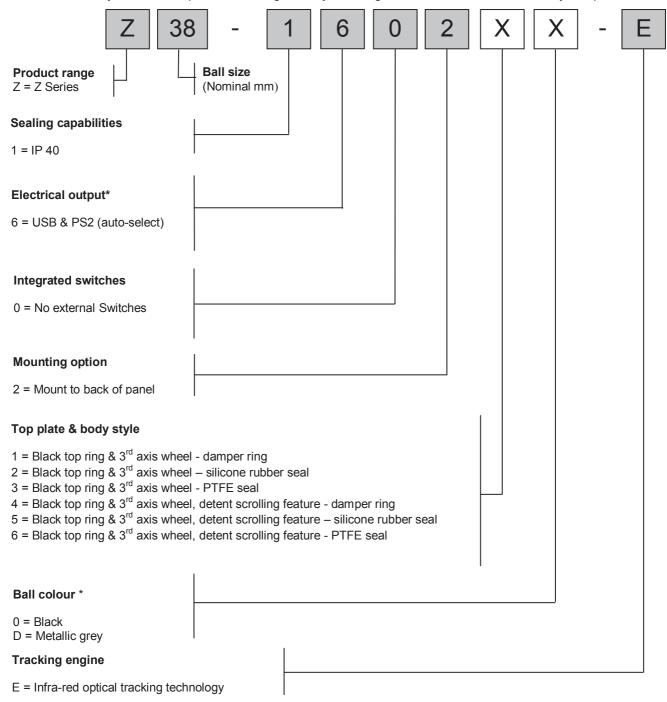

#### 9 PRODUCT ORDERING CODE SYSTEM

Please construct your standard product ordering code by selecting the numbers and letters to suit your specification:

<sup>\*</sup>For further options on ball colours please contact your local sales representative

### 9.1 Ordering Example

**Z38-16021D-E**: Z38, IP40, USB/PS2, no switches, mount to back of panel, black top ring & 3<sup>rd</sup> axis wheel - damper ring, metallic grey ball, IR optical tracking technology.

**Z38-160240-E**: Z38, IP40, USB/PS2, no switches, mount to back of panel, black top ring & 3<sup>rd</sup> axis wheel detent scrolling feature, - damper ring, black ball, IR optical tracking technology.