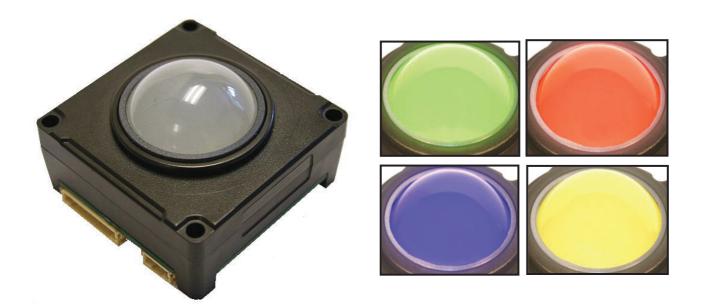

### 1. DESCRIPTION

The P38 Compact Series are high specification, professional trackballs for use in demanding environments. The device is available in a variety of backlit ball colours including blue, green, red, white and yellow.

High-grade stainless steel shafts and bearings ensure a solid and precise pointer control while the patented floating seal technology limits ingress of aqueous solutions and particulates.

A choice of top plate and chassis configurations are available to provide various options on sealing, backlighting, bezel diameters and installation.