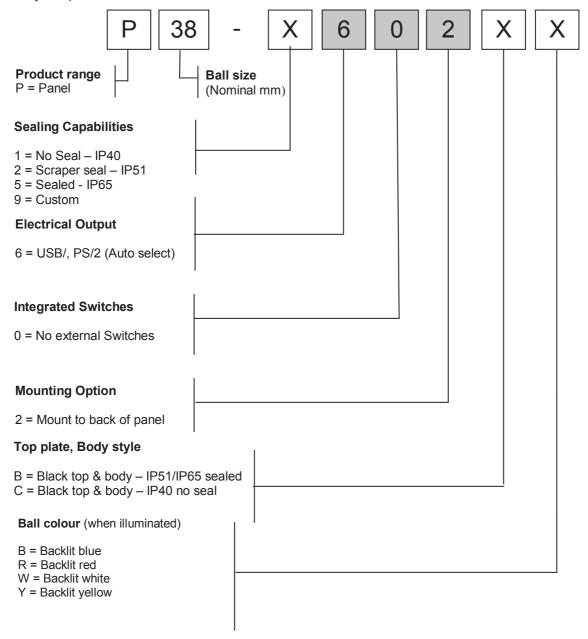

### 8. PRODUCT ORDERING CODE SYSTEM

Please construct your standard P38 Compact Series product ordering code by selecting the numbers and letters to suit your specification:

## 8.1 Ordering Example

**P38-5602BW**: Panel 38mm, sealed - IP65, USB/PS/2 output, no switches, mount to back of panel, black top & body – IP65 sealed, backlit white ball

**P38-1602CB**: Panel 38mm, no seal – IP40, USB/PS/2 output, no switches, mount to back of panel, black top & body – IP40 no seal, backlit blue ball