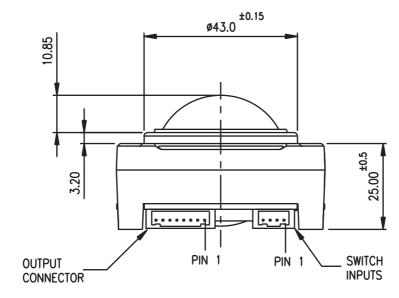

## 7. OUTLINE DRAWING

Dimensional drawing specifies factory default orientation. All dimensions are in mm unless otherwise stated.

Tolerances +/- 0.2mm unless otherwise stated

Please note that an IGES model is available on request. Please contact your local sales office for more information.