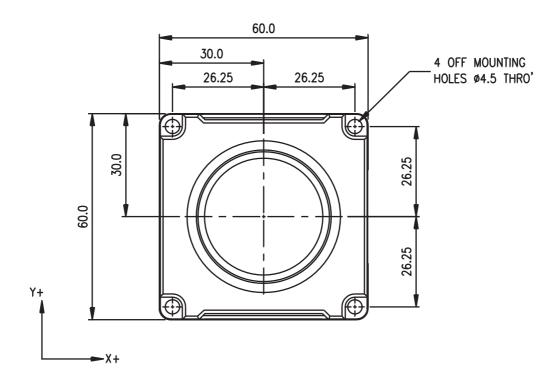

## 7. OUTLINE DRAWING

Dimensional drawing specifies factory default orientation. All dimensions are in mm unless otherwise stated.

Tolerances +/- 0.2mm unless otherwise stated

Please note that an IGES model is available on request. Please contact your local sales office for more information.