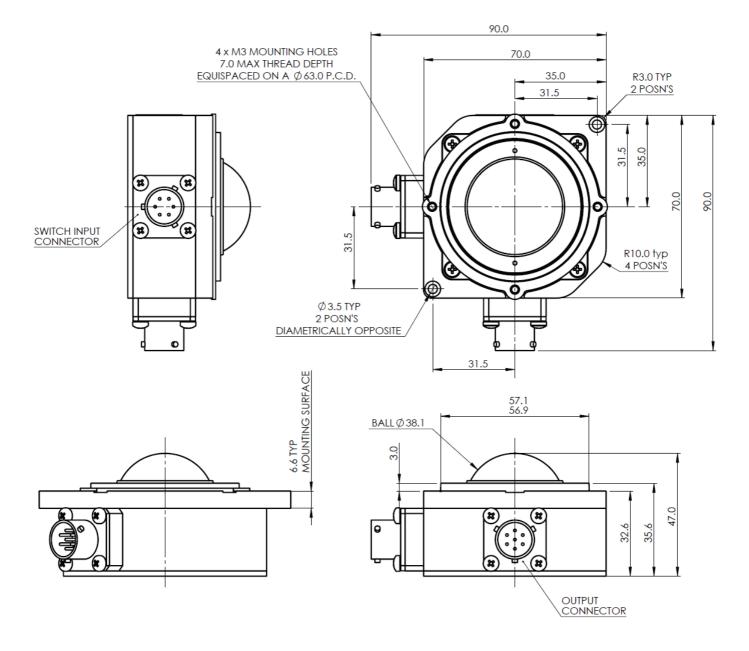

### 6 OUTLINE DRAWING

Dimensional drawing specifies factory default orientation.

All dimensions are in mm unless otherwise stated.

Tolerances +/- 0.2mm unless otherwise stated

Please note that an IGES model is available on request. Please contact your local sales office for more information.