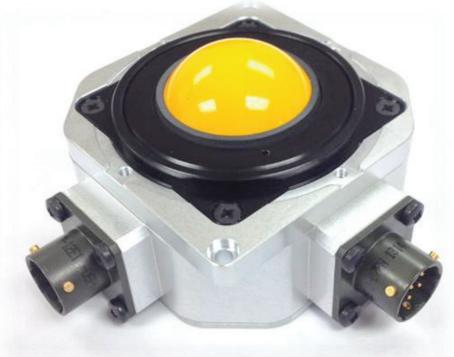

# F38 Series – Rugged Mechanical Trackball, USB or PS/2 Output

Figure 1: CCL F-Series Trackball

## 1 DESCRIPTION

The F38 Series trackball is a high specification human interface device designed to operate in extremely demanding environments where reliability and robustness are essential.

The unique aluminium construction provides excellent impact strength, electrical shielding, and environmental protection, making the trackball an all-round robust solution for the most demanding of military, marine and aerospace applications.

High-grade stainless steel shafts and bearings ensure a solid and precise pointer control.

The trackball also includes the Cursor Controls Ltd, patent protected, anti-vibration technology which ensures that only intended ball movements are transmitted to the host system (i.e. when the user's hand is in contact with the surface of the ball). This feature eliminates any unwanted cursor motion resulting from ball movement caused by external shocks or vibrations.

The F38 Series trackball can also be configured with various top plate styles providing options on ball tracking force and illumination for use in low light environments.

The trackball has been designed to be back of panel mounted as part of a rugged keyboard/console or alternatively can be supplied as part of a custom panel solution with integrated switches (please consult your local sales office for details on customised solutions).