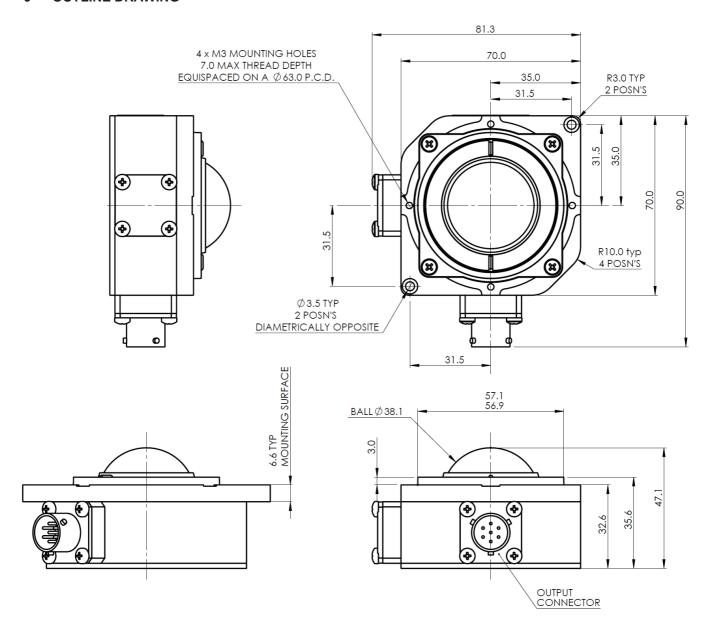

### **6 OUTLINE DRAWING**

Dimensional drawing specifies factory default orientation.

All dimensions are in mm unless otherwise stated.

Tolerances +/- 0.2mm unless otherwise stated

Please note that an IGES model is available on request. Please contact your local sales office for more information.