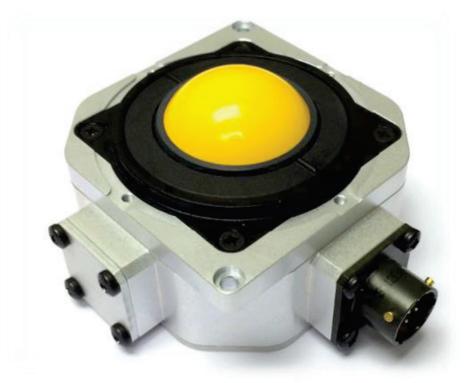

# F38 Series – Rugged Mechanical Trackball, Quadrature Output

Figure 1: CCL F-Series Trackball

## 1 DESCRIPTION

The F38 Series trackball is a high specification human interface device designed to operate in extremely demanding environments where reliability and robustness are essential.

The unique aluminium construction provides excellent impact strength, electrical shielding, and environmental protection, making the trackball an all-round robust solution for the most demanding of military, marine and aerospace applications.