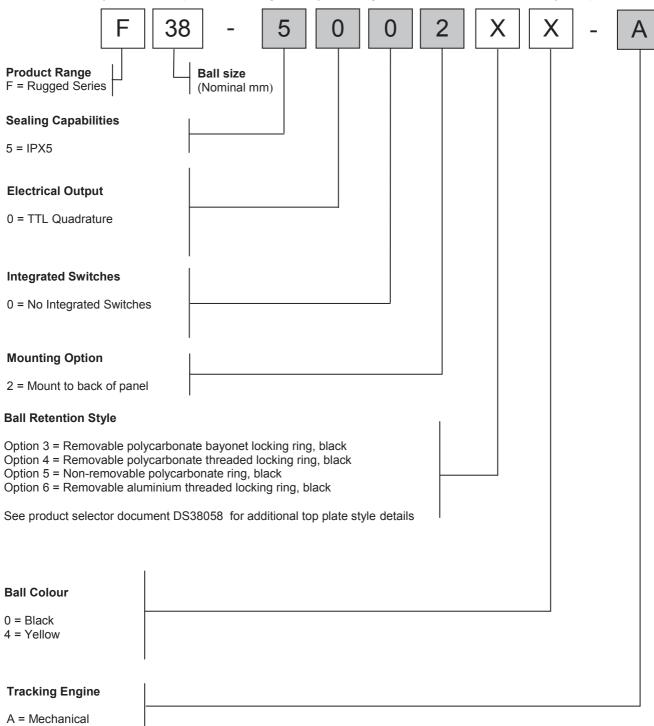

#### 7 PRODUCT ORDERING CODE SYSTEM

Please construct your standard product ordering code by selecting the numbers and letters to suit your specification:

For further options on ball colours or top plate styles please contact your local sales representative

#### 7.1 Ordering Example

**F38-500230-A:** F38 Rugged Series, IPX5, TTL Quadrature, no integrated switches, mount to back of panel, removable polycarbonate bayonet locking ring, black ball.