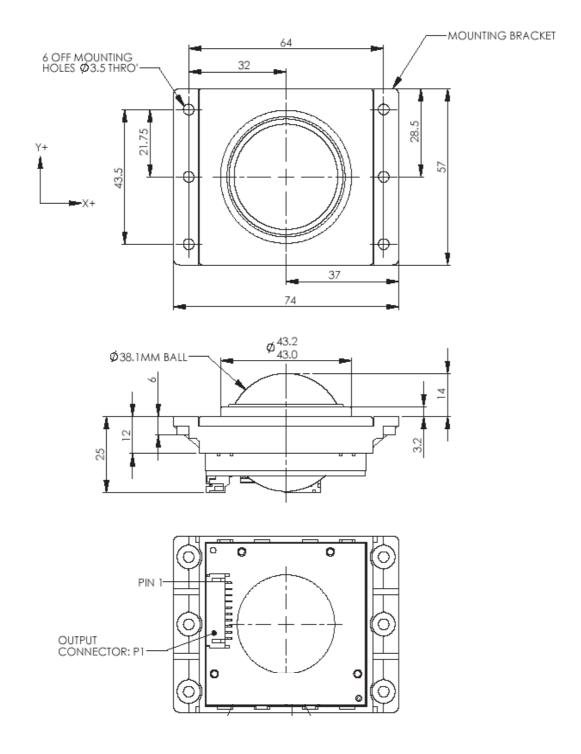

# 6. OUTLINE DRAWING

Dimensional drawing specifies factory default orientation. All dimensions are in mm unless otherwise stated.

Tolerances +/- 0.2mm unless otherwise stated

Please note that an IGES model is available on request. Please contact your local sales office for more information.