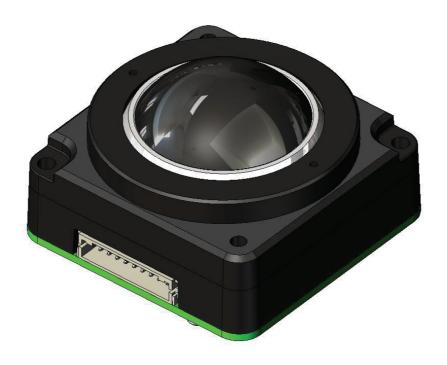

#### 1. DESCRIPTION

The P38 Ultra Compact Series are high specification, professional trackballs for use in demanding environments. High-grade stainless steel shafts and bearings ensure a solid and precise pointer control while the patented floating seal technology (optional) provides options on ball tracking force.

Various trackball configurations are available to provide options on ball tracking force, removable top ring colour, and ball colour.

The unit has been designed to be back of panel mounted as part of OEM keyboards and consoles.