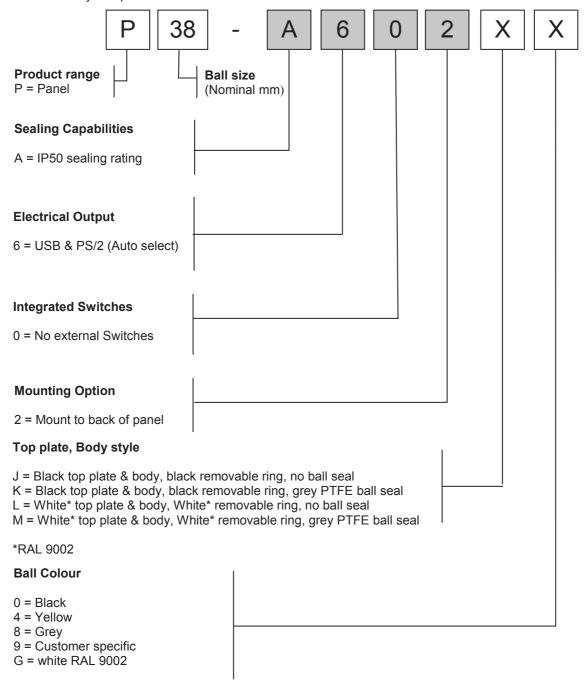

#### 8. PRODUCT ORDERING CODE SYSTEM

Please construct your standard P38 Ultra Compact Series product ordering code by selecting the numbers and letters to suit your specification:

### 8.1 Ordering Example

**P38-A602J0**: Panel 38mm, IP50 seal rating, USB & PS/2 output, no external switches, mount to back of panel, black top plate & body, black removable ring, no ball seal, black ball

**P38-A602MG**: Panel 38mm, IP50 seal rating, USB & PS/2 output, no external switches, mount to back of panel, White\* top plate & body, White removable ring, grey PTFE ball seal, white ball.