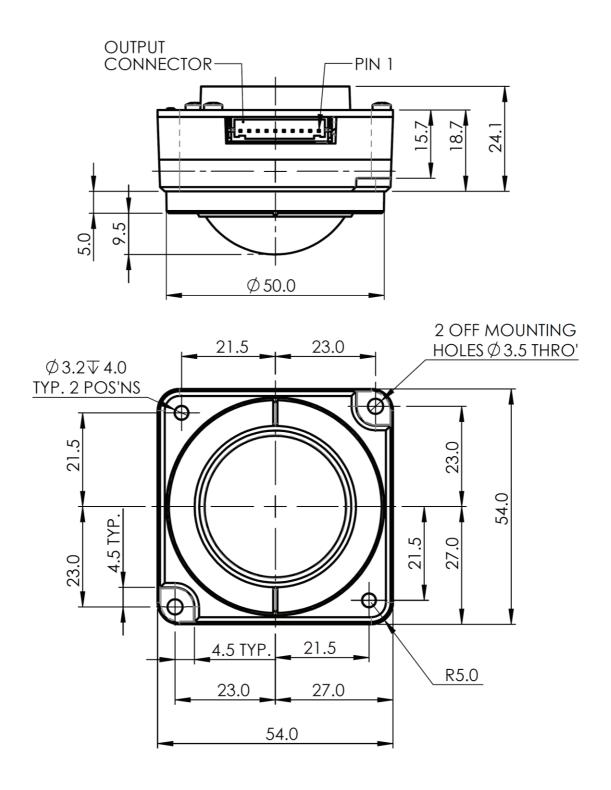

## 7. OUTLINE DRAWING

Dimensional drawing specifies factory default orientation.

All dimensions are in mm unless otherwise stated.

Tolerances +/- 0.2mm unless otherwise stated

Please note that an IGES model is available on request. Please contact your local sales office for more information.