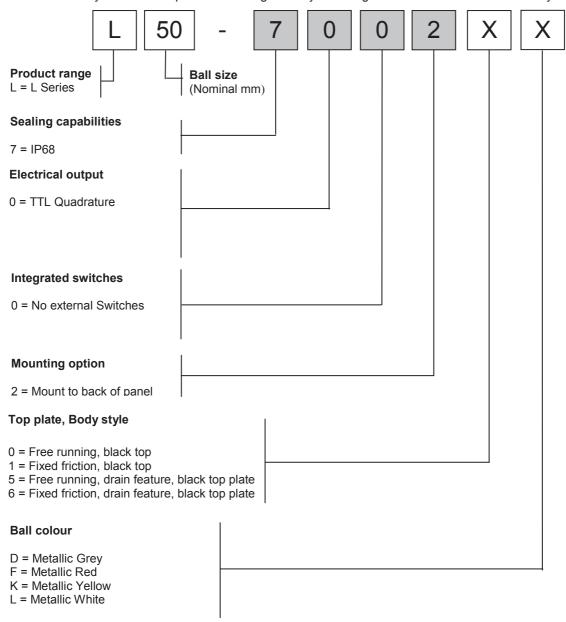

## 8. PRODUCT ORDERING CODE SYSTEM

Please construct your standard product ordering code by selecting the numbers and letters to suit your specification:

<sup>\*</sup>Non standard colour – MOQ and lead-time may apply For further options on ball colours please contact your local sales representative

## 8.1 Ordering Example

**L50-70021D**: L Series 50mm Trackball, IP68, TTL Quadrature, no switches, mount to back of panel, fixed friction seal (black top), Metallic grey ball.

www.cursorcontrols.com 6 of 7 Issue C