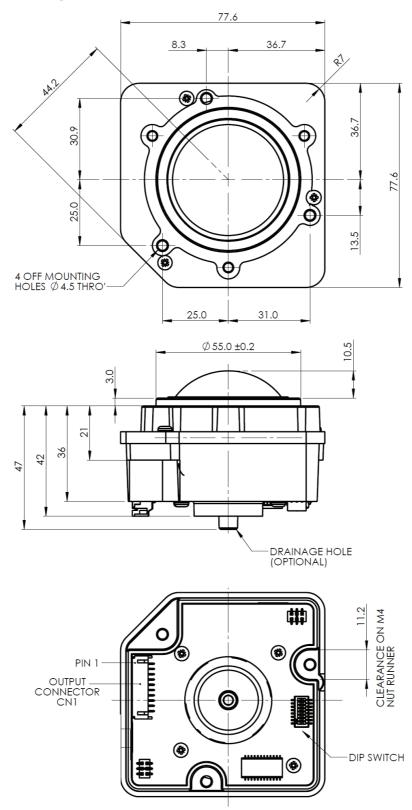

## 7. DIMENSION DRAWING

Dimensional drawing specifies factory default orientation.

All dimensions are in mm unless otherwise stated.

Tolerances +/- 0.2mm unless otherwise stated

Please note that an IGES model is available on request. Please contact your local sales office for more information.