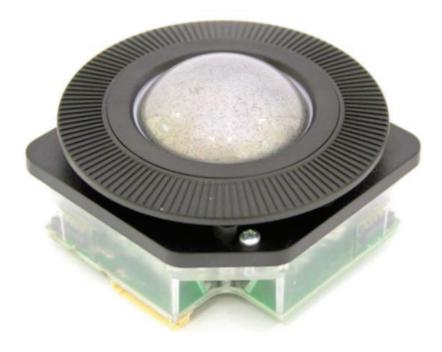

# L50 Series – 50mmTrackball, Panel Mount, Quadrature Output, Removable Ball

#### 1. DESCRIPTION

Utilizing the latest and most advanced infra-red optical tracking technology, the L50 Series Trackerball™ is an extremely high specification, contact-less device, ideal for the most demanding of cursor control applications. The Infra-red optical tracking engine provides accurate cursor motion at all speeds, combining the benefits of solid state sensing (no moving parts except the ball) with the aesthetics, functionality and performance associated with the Cursor Controls product range.

L50 Series trackballs are available with a variety of electrical outputs, tracking force options, and sealing capabilities up to IP68.

The solid state design, in conjunction with the removable top plate and ball, allows the device to be subjected to extreme conditions and provides the user with the ability to wash down, decontaminate, and sterilise, making it the ideal trackball for a wide range of demanding applications and environments.