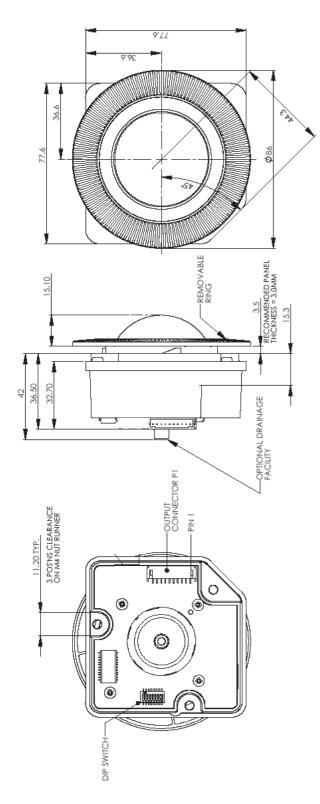

## 7. DIMENSION DRAWING

Dimensional drawing specifies factory default orientation. All dimensions are in mm unless otherwise stated.

Tolerances +/- 0.2mm unless otherwise stated

Please note that an IGES model is available on request. Please contact your local sales office for more information.