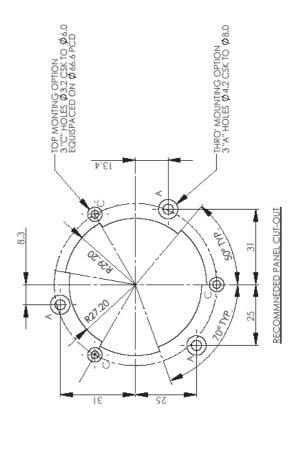

## 7. DIMENSION DRAWING

Dimensional drawing specifies factory default orientation. All dimensions are in mm unless otherwise stated.

Tolerances +/- 0.2mm unless otherwise stated

Please note that an IGES model is available on request. Please contact your local sales office for more information.