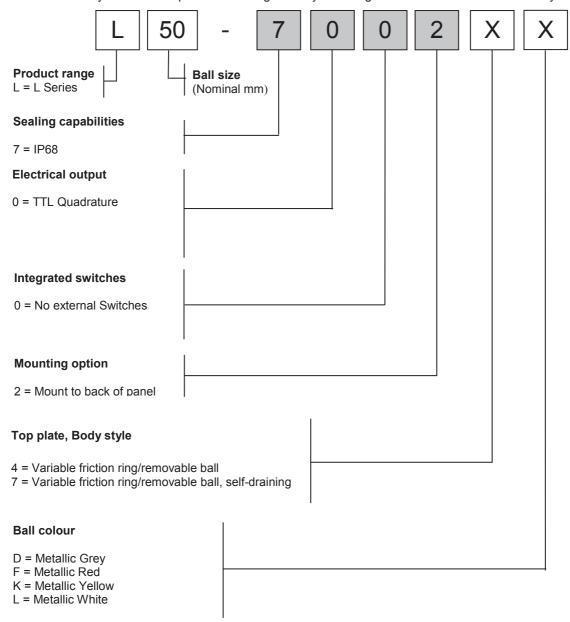

### 8. PRODUCT ORDERING CODE SYSTEM

Please construct your standard product ordering code by selecting the numbers and letters to suit your specification:

<sup>\*</sup>Non standard colour – MOQ and lead-time may apply For further options on ball colours please contact your local sales representative

## 8.1 Ordering Example

**L50-70024D**: L Series 50mm Trackball, IP68, TTL Quadrature, no switches, mount to back of panel, variable friction ring/removable ball, Metallic grey ball.