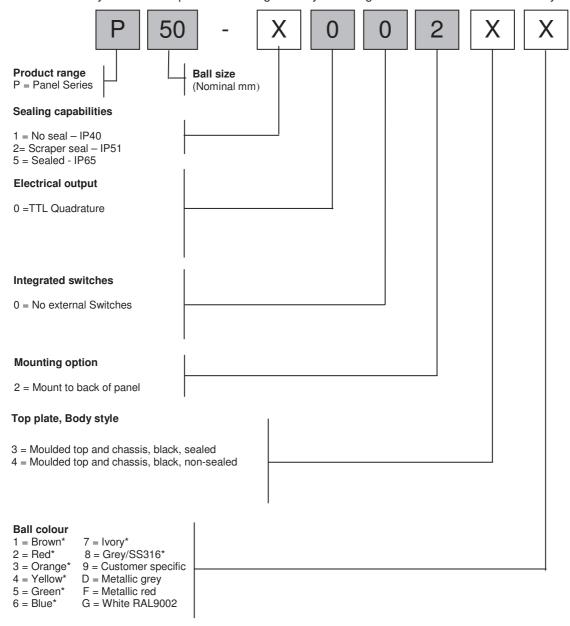

### 7. PRODUCT ORDERING CODE SYSTEM

Please construct your standard product ordering code by selecting the numbers and letters to suit your specification:

<sup>\*</sup>Non standard colour – MOQ and lead-time may apply For further options on ball colours please contact your local sales representative

# 7.1 Ordering Example

P50-500230: Panel 50mm, IP65, Quadrature Output, no switches, mount to back of panel, black top and chassis (sealed), black ball

**P50-10024D**: Panel 50mm, IP40, Quadrature Output, no switches, mount to back of panel, black top and chassis (non-sealed), metallic grey ball