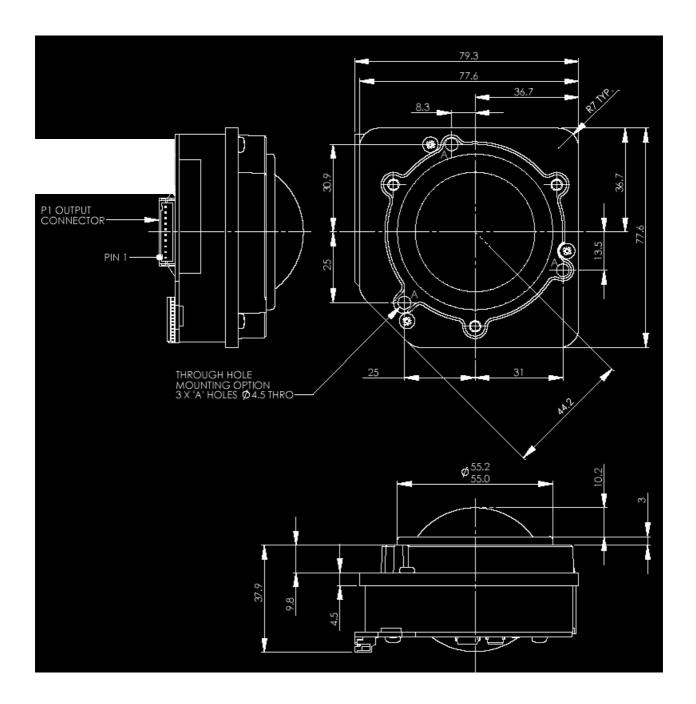

# 6. DIMENSION DRAWING

Dimensional drawing specifies factory default orientation.

All dimensions are in mm unless otherwise stated.

Tolerances +/- 0.2mm unless otherwise stated

Please note that an IGES model is available on request. Please contact your local sales office for more information.