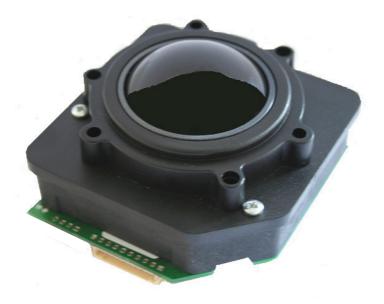

#### 1. DESCRIPTION

The P50 Series mechanical trackballs are high specification modules available with a variety of electrical outputs and sealing options up to IP65.

This popular unit provides a smooth running solution for general control applications where precise cursor control is required at all times.

Manufactured using high grade stainless steel and plastic components, and incorporating the latest format of floating sealing technology, the P50 Trackball will provide many years of reliable cursor control for industrial, medical and keyboard applications.

The P50 Series trackballs have been designed to be back of panel mounted as part of OEM keyboards and consoles.