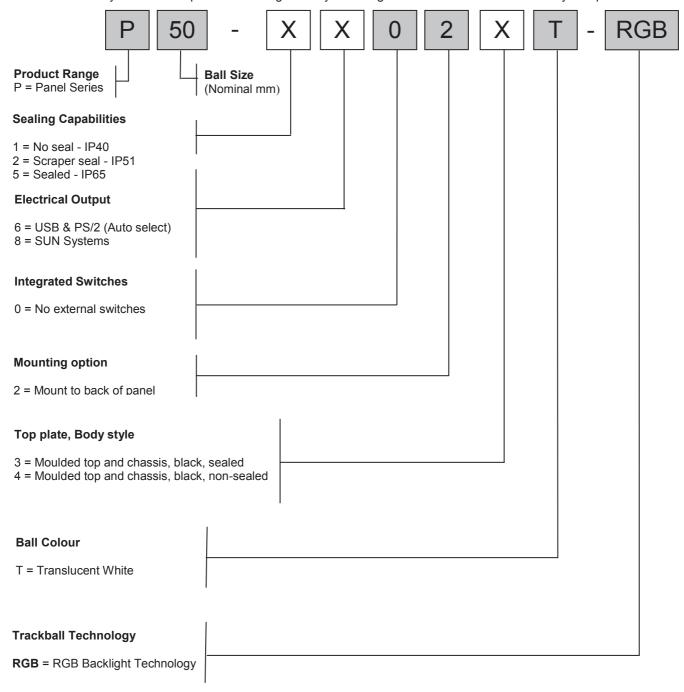

#### 12. PRODUCT ORDERING CODE SYSTEM

Please construct your standard product ordering code by selecting the numbers and letters to suit your specification:

## 12.1 Ordering Example

**P50-56023T-RGB**: Panel 50mm, IP65, USB & PS/2, no external switches, mount to back of panel, Moulded top and chassis, black, sealed, translucent white ball, RGB backlight technology.

**P50-18024T-RGB**: Panel 50mm, IP40, Sun Systems, no external switches, mount to back of panel, Moulded top and chassis, black, non-sealed, translucent white ball, RGB backlight technology.

www.cursorcontrols.com 13 of 14 Issue A