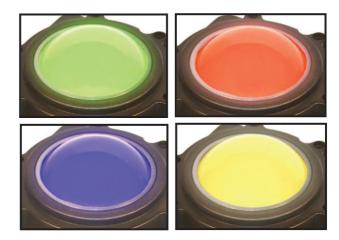

#### 1. DESCRIPTION

The P50 RGB mechanical trackball is a high specification module which offers complete independent control of the integrated RGB LEDs to provide various options for ball illumination colour/intensity. The P50 RGB trackball is also available with a variety of electrical outputs and sealing options up to IP65.

#### 2. FEATURES

- Sealing up to IP65 (BS EN 60529)
- Outputs: USB & PS/2 or SUN Systems
- RGB LED illuminated ball independent colour/intensity control
- Smooth operation in rugged environments
- Various top plate configurations providing sealing and tracking force options
- High grade stainless steel shaft and bearings
- Custom connector options
- VX3<sup>™</sup> integrated zoom feature for scroll wheel functionality