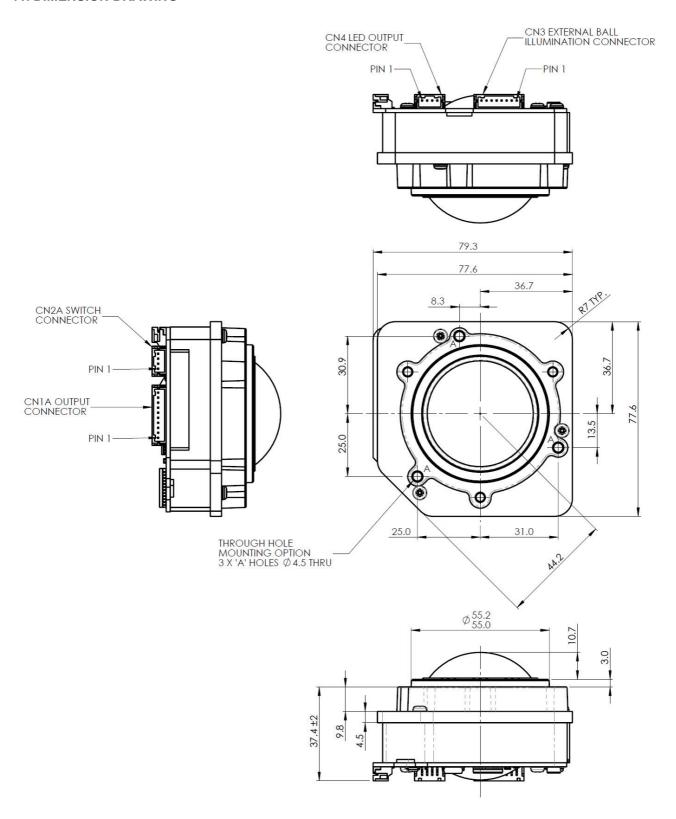

# 11. DIMENSION DRAWING

Dimensional drawing specifies factory default orientation.

All dimensions are in mm unless otherwise stated.

Tolerances +/- 0.2mm unless otherwise stated

Please note that an IGES model is available on request. Please contact your local sales office for more information.