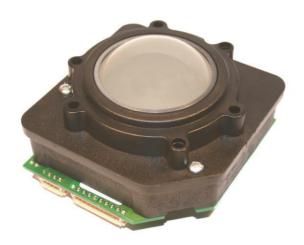

# P50 Series - Panel Mount Trackball, USB & PS/2 or SUN Systems Output, Sealed/non-Sealed, RGB LED illuminated Ball

Non-illuminated ball

Illuminated ball

#### 1. DESCRIPTION

The P50 RGB mechanical trackball is a high specification module which offers complete independent control of the integrated RGB LEDs to provide various options for ball illumination colour/intensity. The P50 RGB trackball is also available with a variety of electrical outputs and sealing options up to IP65.

This popular unit provides a smooth running solution for general control applications where precise cursor control is required at all times.

Manufactured using high grade stainless steel and plastic components, and incorporating the latest format of floating sealing technology, the P50 RGB trackball will provide many years of reliable cursor control for industrial, medical and keyboard applications.

The P50 RGB trackball has been designed to be back panel mounted as part of OEM keyboards and consoles for use in low light level environments.