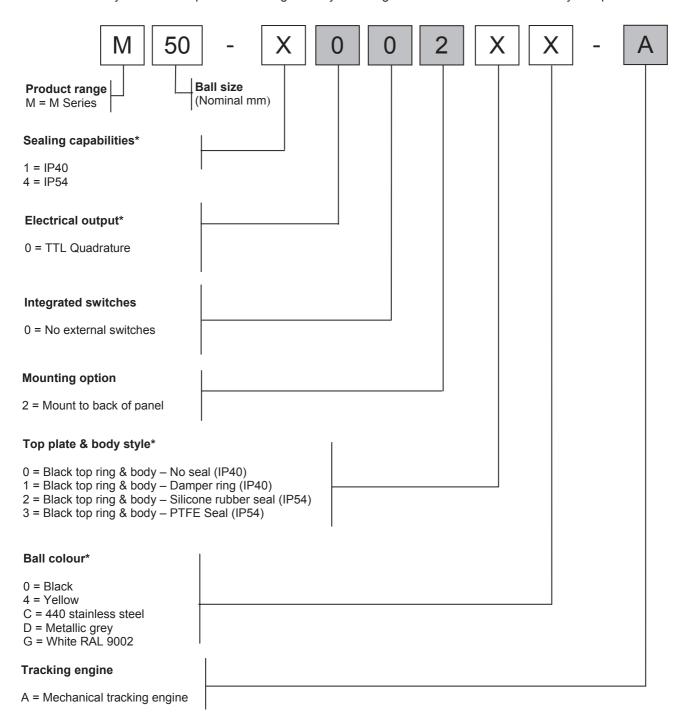

#### 7. PRODUCT ORDERING CODE SYSTEM

Please construct your standard product ordering code by selecting the numbers and letters to suit your specification:

<sup>\*</sup>For further options please contact your local sales representative

## 7.1 Ordering Example

**M50-400230-A**: M50, IP54, TTL Quadrature, no external switches, mount to back of panel, black top & body - PTFE seal, black ball, mechanical tracking engine

www.cursorcontrols.com 5 of 6 Issue A