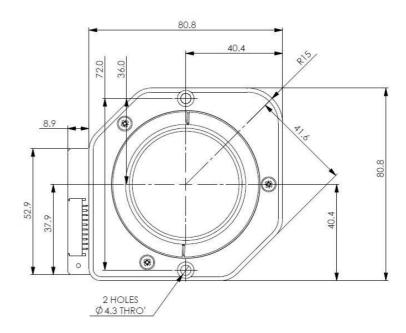

# 6. DIMENSION DRAWING

Dimensional drawing specifies factory default orientation.

All dimensions are in mm unless otherwise stated.

Tolerances +/- 0.2mm unless otherwise stated

Please note that an IGES model is available on request. Please contact your local sales office for more information.