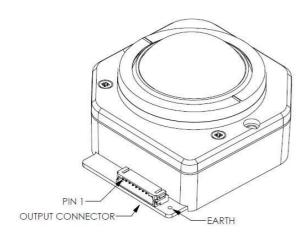

The design incorporates a removable top ring as standard to allow for easy cleaning, decontamination, sterilisation and maintenance - ensuring continued optimum performance and operation under the harshest of conditions. The M50 Series mechanical trackballs have been designed to be back of panel mounted as part of OEM keyboards and consoles.