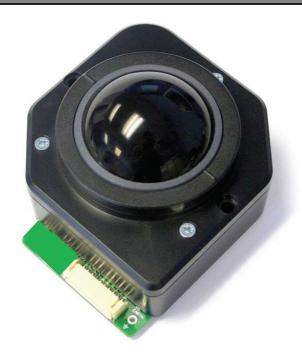

## 1. DESCRIPTION

The M50 Series mechanical trackballs are high specification modules available with a variety of electrical outputs and sealing options up to IP65.

This popular unit provides a smooth running solution for general control applications where precise cursor control is required at all times.

Manufactured using high grade stainless steel and plastic components, and incorporating the latest format of floating sealing technology, the M50 trackball will provide many years of reliable cursor control for industrial, medical and keyboard applications.

The design incorporates a removable top ring as standard to allow for easy cleaning, decontamination, sterilisation and maintenance - ensuring continued optimum performance and operation under the harshest of conditions. The M50 Series mechanical trackballs have been designed to be back of panel mounted as part of OEM keyboards and consoles.