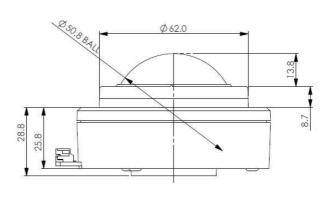

# 6. DIMENSION DRAWING

Dimensional drawing specifies factory default orientation.

All dimensions are in mm unless otherwise stated.

Tolerances +/- 0.2mm unless otherwise stated

Please note that an IGES model is available on request. Please contact your local sales office for more information.