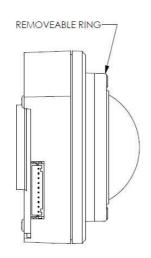

The design incorporates a removable top ring as standard to allow for easy cleaning, decontamination, sterilisation and maintenance - ensuring continued optimum performance and operation under the harshest of conditions. The M50 Series mechanical trackballs have been designed to be back of panel mounted as part of OEM keyboards and consoles.