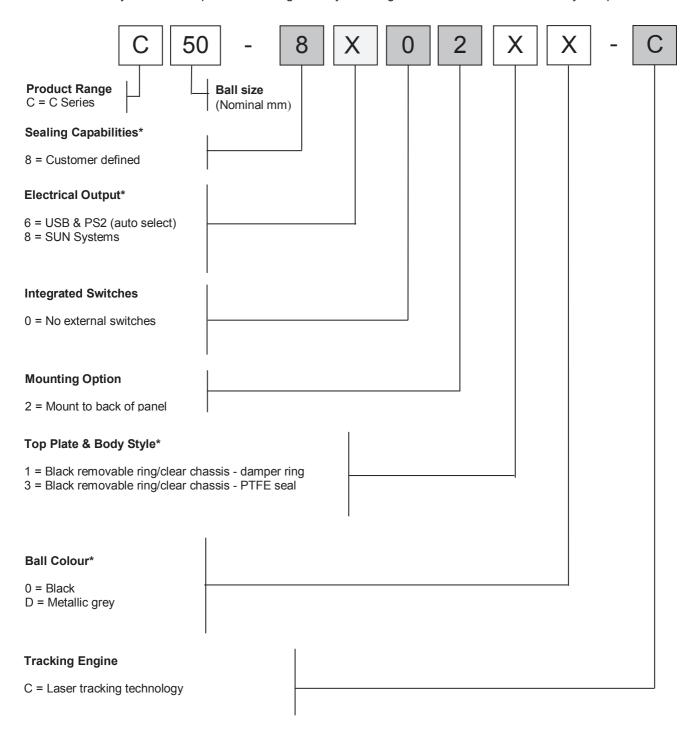

#### 9. PRODUCT ORDERING CODE SYSTEM

Please construct your standard product ordering code by selecting the numbers and letters to suit your specification:

<sup>\*</sup>For further options please contact your local sales representative

# 9.1 Ordering Example

**C50-86021D-C**: C50, customer defined sealing, USB & PS/2 output, no switches, mount to back of panel, black removable ring/clear chassis - damper ring, metallic grey ball, laser tracking technology