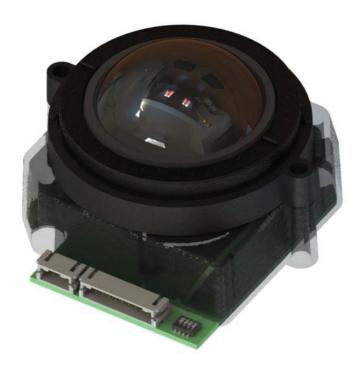

#### 1. DESCRIPTION

Utilizing the latest and most advanced laser tracking technology, the C50 Series laser Trackerball™ is an extremely high specification, contact-less device, ideal for the most demanding of cursor control applications.

The laser tracking engine provides accurate cursor motion at all speeds and on virtually any ball, combining the benefits of solid state sensing (no moving parts except the ball) with the aesthetics, functionality and performance associated with the Cursor Controls product range.

The design incorporates a removable top ring as standard to allow for easy cleaning, decontamination, sterilisation and maintenance - ensuring continued optimum performance and operation under the harshest of conditions.

The C50 Series trackballs are available with a variety of electrical outputs and tracking force options. The trackball has been designed to be back of panel mounted as part of OEM keyboards and consoles.