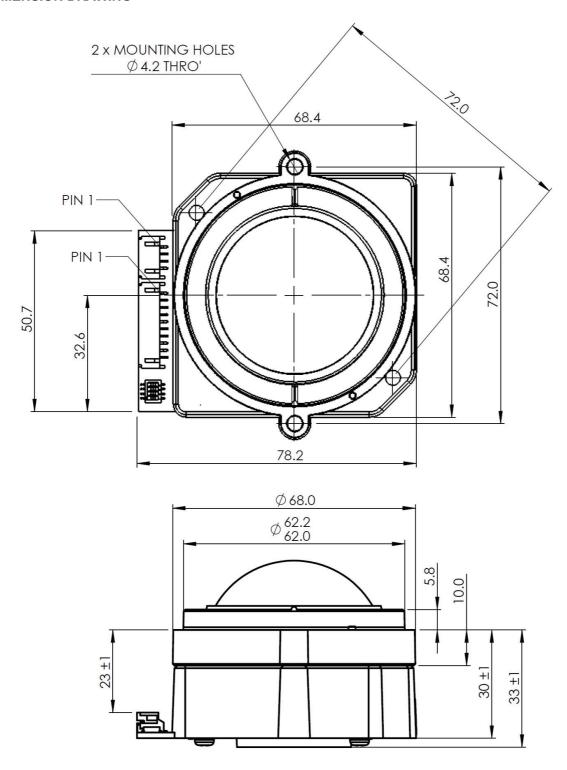

# 7. DIMENSION DRAWING

Dimensional drawing specifies factory default orientation. All dimensions are in mm unless otherwise stated.

Tolerances +/- 0.2mm unless otherwise stated

Please note that an IGES model is available on request. Please contact your local sales office for more information.