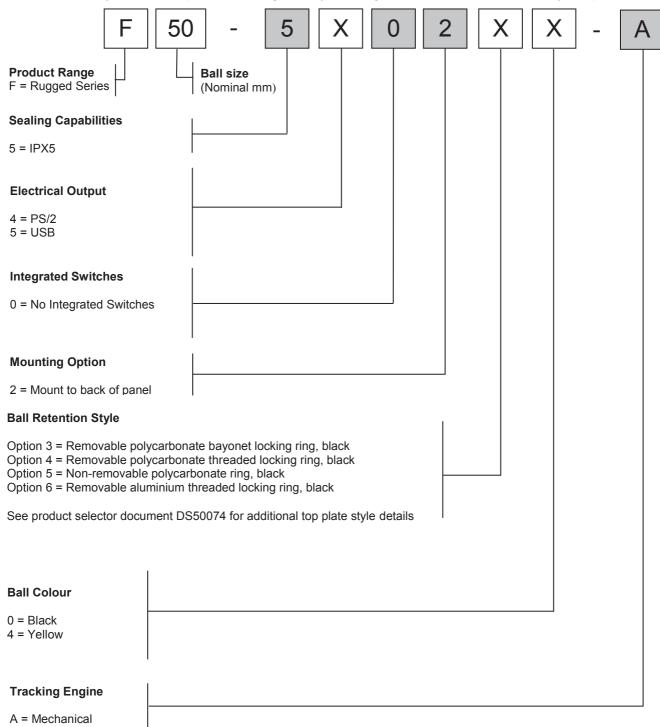

### 7 PRODUCT ORDERING CODE SYSTEM

Please construct your standard product ordering code by selecting the numbers and letters to suit your specification:

For further options on ball colours or top plate styles please contact your local sales representative

#### 7.1 Ordering Example

**F50-550230-A:** F50 Rugged Series, IPX5, USB, no integrated switches, mount to back of panel, removable polycarbonate bayonet locking ring, black ball.