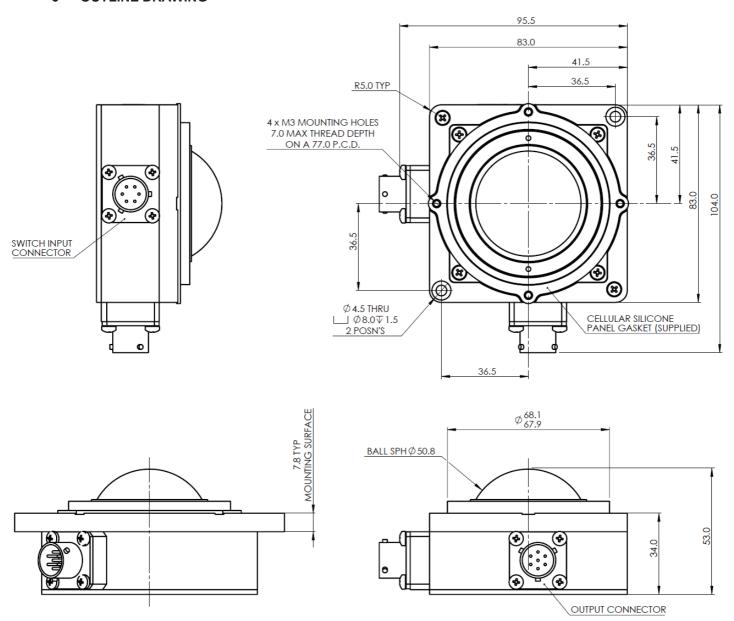

### **6 OUTLINE DRAWING**

Dimensional drawing specifies factory default orientation.

All dimensions are in mm unless otherwise stated.

Tolerances +/- 0.2mm unless otherwise stated

Please note that an IGES model is available on request. Please contact your local sales office for more information.