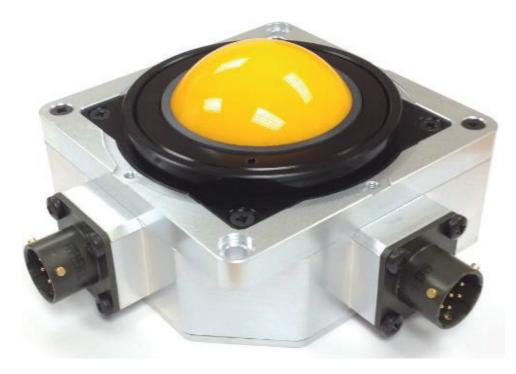

# F50 Series – Rugged Mechanical Trackball, USB or PS/2 Output

Figure 1: F-Series Trackball

## 1 DESCRIPTION

The F50 Series trackball is a high specification human interface device designed to operate in extremely demanding environments where reliability and robustness are essential.

The unique aluminium construction provides excellent impact strength, electrical shielding, and environmental protection, making the trackball an all-round robust solution for the most demanding of military, marine and aerospace applications.

High-grade stainless steel shafts and bearings ensure a solid and precise pointer control.

The trackball also includes the Cursor Controls Ltd, patent protected, anti-vibration technology which ensures that only intended ball movements are transmitted to the host system (i.e. when the user's hand is in contact with the surface of the ball). This feature eliminates any unwanted cursor motion resulting from ball movement caused by external shocks or vibrations.