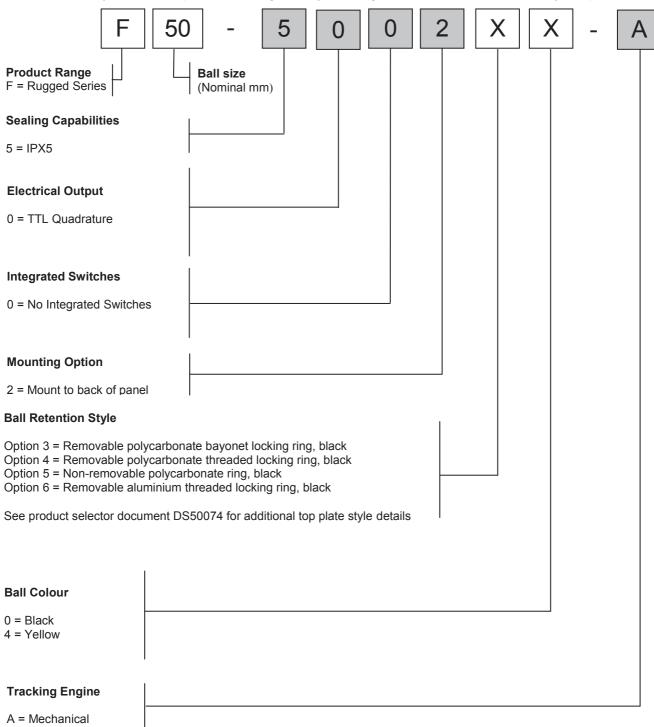

## 7 PRODUCT ORDERING CODE SYSTEM

Please construct your standard product ordering code by selecting the numbers and letters to suit your specification:

For further options on ball colours or top plate styles please contact your local sales representative

#### 7.1 Ordering Example

**F50-500230-A:** F50 Rugged Series, IPX5, TTL Quadrature, no integrated switches, mount to back of panel, removable polycarbonate bayonet locking ring, and black ball.