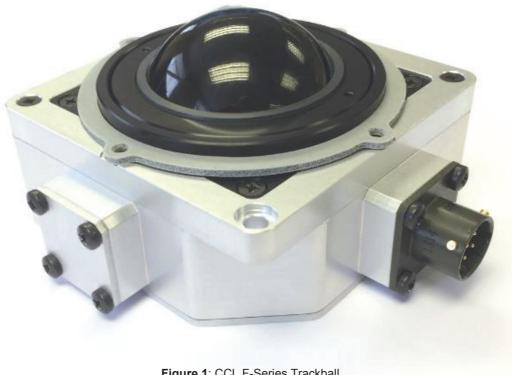

# F50 Series – Rugged Mechanical Trackball, Quadrature Output

Figure 1: CCL F-Series Trackball

#### **DESCRIPTION**

The F50 Series trackball is a high specification human interface device designed to operate in extremely demanding environments where reliability and robustness are essential.

The unique aluminium construction provides excellent impact strength, electrical shielding, and environmental protection, making the trackball an all-round robust solution for the most demanding of military, marine and aerospace applications.

High-grade stainless steel shafts and bearings ensure a solid and precise pointer control.

The trackball also includes the Cursor Controls Ltd. patent protected, anti-vibration technology which ensures that only intended ball movements are transmitted to the host system (i.e. when the user's hand is in contact with the surface of the ball). This feature eliminates any unwanted cursor motion resulting from ball movement caused by external shocks or vibrations.

The F50 Series trackball can also be configured with various top plate styles providing options on ball tracking force and illumination for use in low light environments.

The trackball has been designed to be back of panel mounted as part of a rugged keyboard/console or alternatively can be supplied as part of a custom panel solution with integrated switches (please consult your local sales office for details on customised solutions).