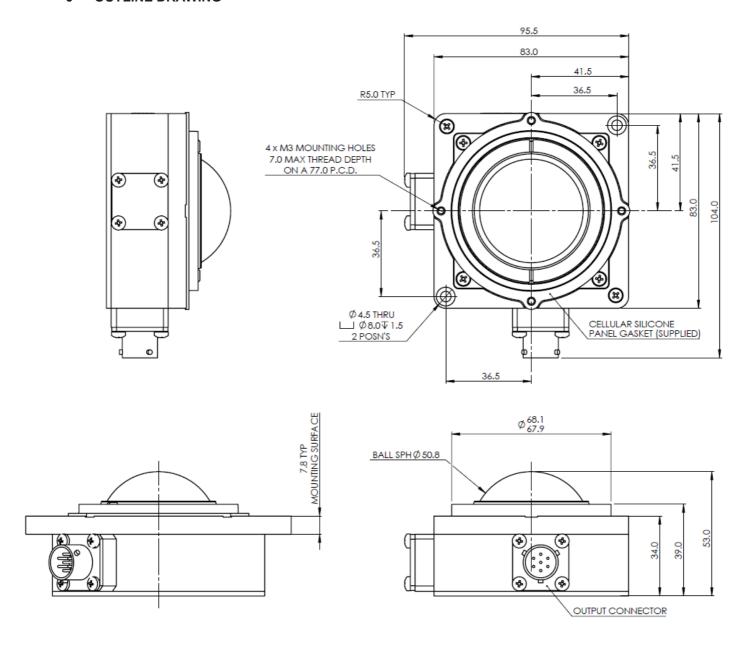

## **6 OUTLINE DRAWING**

Dimensional drawing specifies factory default orientation.

All dimensions are in mm unless otherwise stated.

Tolerances +/- 0.2mm unless otherwise stated

Please note that an IGES model is available on request. Please contact your local sales office for more information.