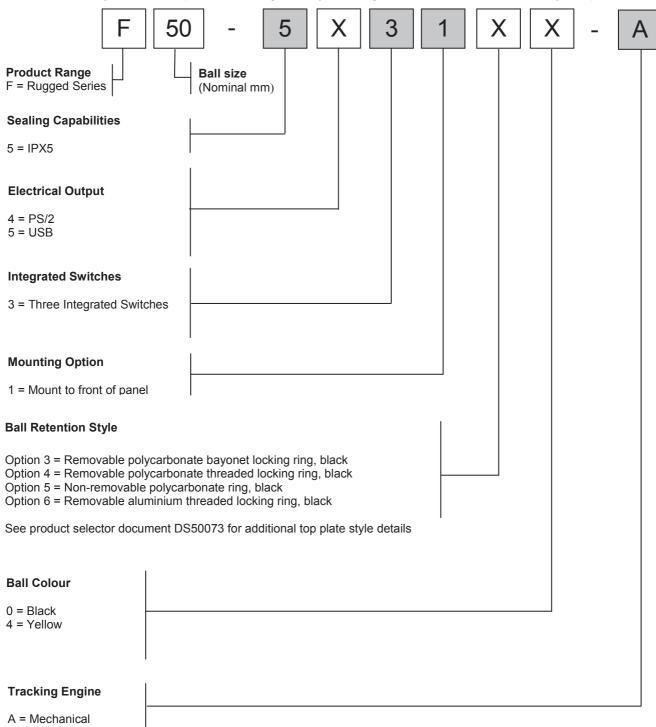

### 8 PRODUCT ORDERING CODE SYSTEM

Please construct your standard product ordering code by selecting the numbers and letters to suit your specification:

For further options on ball colours and top plate styles please contact your local sales representative

### 8.1 Ordering Example

**F50-553130-A:** F50 Rugged Series, IPX5, USB, 3 integrated switches, mount to front of panel, removable polycarbonate bayonet locking ring, and black ball.