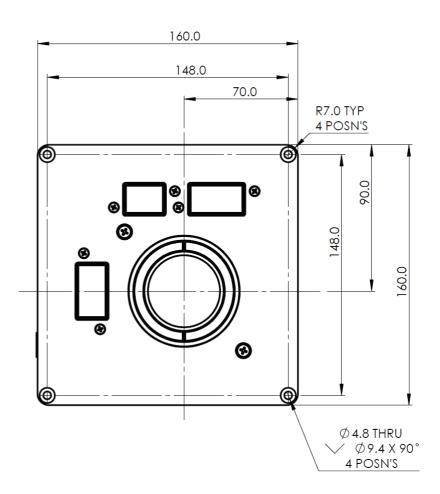

## **6 OUTLINE DRAWING**

Dimensional drawing specifies factory default orientation.

All dimensions are in mm unless otherwise stated.

Tolerances +/- 0.2mm unless otherwise stated

Please note that an IGES model is available on request. Please contact your local sales office for more information.