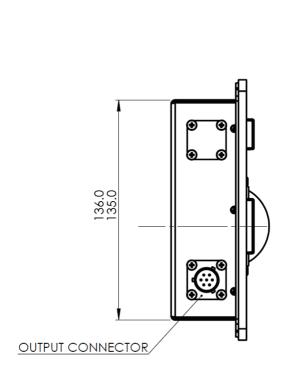

## **6 OUTLINE DRAWING**

Dimensional drawing specifies factory default orientation.

All dimensions are in mm unless otherwise stated.

Tolerances +/- 0.2mm unless otherwise stated

Please note that an IGES model is available on request. Please contact your local sales office for more information.