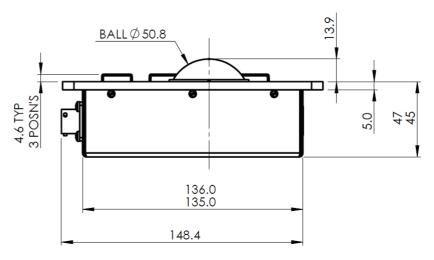

## **6 OUTLINE DRAWING**

Dimensional drawing specifies factory default orientation.

All dimensions are in mm unless otherwise stated.

Tolerances +/- 0.2mm unless otherwise stated

Please note that an IGES model is available on request. Please contact your local sales office for more information.