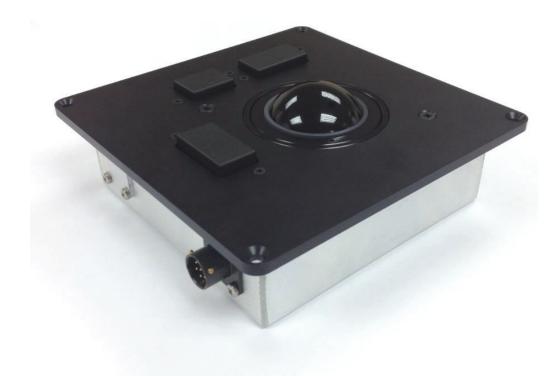

# F50 Series - Rugged Trackball Module, USB or PS/2, 3 Switches

Figure 1: CCL F-Series Trackball module

## 1 DESCRIPTION

The F50 Series trackball module is a high specification human interface device designed to operate in extremely demanding environments where reliability and robustness are essential.

The module is supplied with three integrated switches which provide the conventional left, middle and right button functionality found in commercial trackballs/mice. Alternatively, the number and position of the switches can be selected as part of a custom solution.

The unique aluminium construction provides excellent impact strength, electrical shielding, and environmental protection, making the trackball an all-round robust solution for the most demanding of military, marine and aerospace applications.

High-grade stainless steel shafts and bearings ensure a solid and precise pointer control.

The trackball module also includes the Cursor Controls Ltd patent protected anti-vibration technology which ensures that only intended ball movements are transmitted to the host system (i.e. when the user's hand is in contact with the surface of the ball). This feature eliminates any unwanted cursor motion resulting from ball movement caused by external shocks or vibrations.

The F50 Series trackball module can also be configured with various top plate styles providing options on ball tracking force and illumination for use in low light environments.

The trackball module has been designed to be front of panel mounted as part of a rugged keyboard/console.